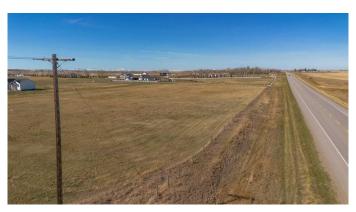

### \$275,000

0 Bedroom, 0.00 Bathroom, Land on 3.95 Acres

NONE, Rural Warner No. 5, County of, Alberta

4 acre building lot with an extremely convenient location just 2 minutes outside of the town of Raymond and 15 minutes from the city of Lethbridge now available!! Bring your new build thoughts and hobby farm dreams and get building!! With municipal water to the property, a natural gas line in the road to tie into, and electricity close by you are ready to start this building season!!

#### **Essential Information**

MLS® # A2208893 Price \$275,000

Bathrooms 0.00 Acres 3.95 Type Land

Sub-Type Residential Land

Status Active

## **Community Information**

Address On Hwy 52 And Rr 21-1

Subdivision NONE

City Rural Warner No. 5, County of

County Warner No. 5, County of

Province Alberta
Postal Code T0K 2S0