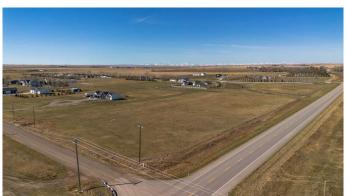

### \$275,000

0 Bedroom, 0.00 Bathroom, Land on 3.95 Acres

NONE, Rural Warner No. 5, County of, Alberta

4 acre building lot with an extremely convenient location just 2 minutes outside of the town of Raymond and 15 minutes from the city of Lethbridge now available!! Bring your new build thoughts and hobby farm dreams and get building!! With municipal water to the property, a natural gas line in the road to tie into, and electricity close by you are ready to start this building season!!

#### **Essential Information**

MLS® # A2208893 Price \$275,000

Bathrooms 0.00 Acres 3.95 Type Land

Sub-Type Residential Land

Status Active

## **Community Information**

Address On Hwy 52 And Rr 21-1

Subdivision NONE

City Rural Warner No. 5, County of

County Warner No. 5, County of

Province Alberta
Postal Code T0K 2S0