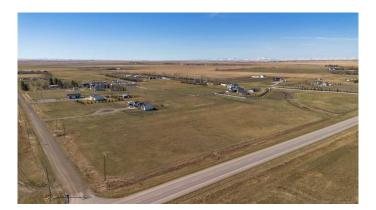

### \$275,000

0 Bedroom, 0.00 Bathroom, Land on 3.95 Acres

NONE, Rural Warner No. 5, County of, Alberta

4 acre building lot with an extremely convenient location just 2 minutes outside of the town of Raymond and 15 minutes from the city of Lethbridge now available!! Bring your new build thoughts and hobby farm dreams and get building!! With municipal water to the property, a natural gas line in the road to tie into, and electricity close by you are ready to start this building season!!

#### **Essential Information**

MLS® # A2208893 Price \$275,000

Bathrooms 0.00 Acres 3.95 Type Land

Sub-Type Residential Land

Status Active

## **Community Information**

Address On Hwy 52 And Rr 21-1

Subdivision NONE

City Rural Warner No. 5, County of

County Warner No. 5, County of

Province Alberta
Postal Code T0K 2S0