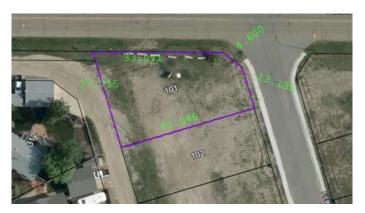

o design a home that suits your style and needs. Water, sewer, and all other utilities are conveniently located at the property line underground, with no overhead wires to interrupt your view or peace of mind. The property is located in a great community known for its welcoming atmosphere, excellent amenities, and a perfect balance of privacy and connectivity. Enjoy the tranquility of open space while being just a short drive from schools, shops, and dining. Whether you're looking to build a custom home or simply invest in a prime location, this lot is an opportunity you don't want to miss!

#### **Essential Information**

MLS® # A2209014 Price \$24,750

Bathrooms 0.00 Acres 0.22 Type Land

Sub-Type Residential Land

Status Active

## **Community Information**

Address 101 Fielding Place







Subdivision Hanna

City Hanna

County Special Area 2

Province Alberta
Postal Code T0J1P0

### **Exterior**

Lot Description Irregular Lot

## **Additional Information**

Date Listed April 4th, 2025

Days on Market 11

Zoning R1

## **Listing Details**

Listing Office Real Estate Centre

Data is supplied by Pillar 9â,¢ MLS® System. Pillar 9â,¢ is the owner of the copyright in its MLS® System. Data is deemed reliable but is not guaranteed accurate by Pillar 9â,¢. The trademarks MLS®, Multiple Listing Service® and the associated logos are owned by The Canadian Real Estate Association (CREA) and identify the quality of services provided by real estate professionals who are members of CREA. Used under license.