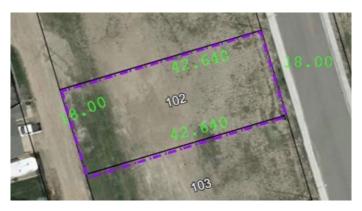

## **Community Information**

Address 102 Fielding Place

Subdivision Hanna City Hanna

County Special Area 2

Province Alberta

Postal Code T0J1P0

### **Additional Information**

Date Listed April 4th, 2025

Days on Market 11
Zoning R1