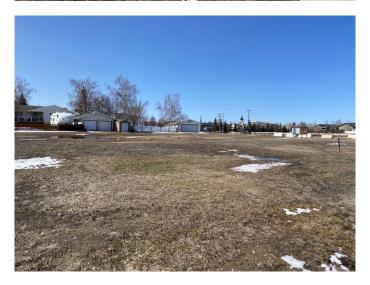

### \$20,625

0 Bedroom, 0.00 Bathroom, Land on 0.19 Acres

Hanna, Hanna, Alberta

This inviting lot, situated in a fantastic community, offers a wonderful opportunity to build your dream home. With ample space to create a cozy retreat tailored to your needs, this property strikes the perfect balance of open space and tranquility. It provides an ideal setting for a home that embraces both comfort and convenience. Water, sewer, and all other utilities are conveniently located at the property line underground, with no overhead wires to disrupt your serene surroundings. Just a short distance from schools, parks, and local amenities, this lot offers an exceptional location in a friendly, welcoming neighborhood!