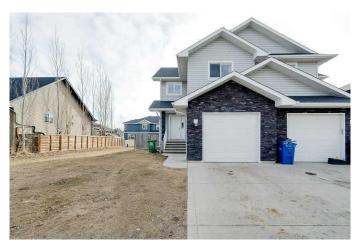

#### \$399,000

4 Bedroom, 3.00 Bathroom, 1,377 sqft Residential on 0.09 Acres

Garden Heights, Red Deer, Alberta

Great floor plan this 1/2 Duplex has in Prime Red Deer Location!

This spacious 4-bedroom, 2-bathroom home features a bright and open-concept kitchen with an island, perfect for entertaining. The main floor offers a convenient 1/2 bath and a washer/dryer for ease of living. A walk-through pantry leads from the kitchen to the attached single garage, while the fully fenced backyard with alley access provides privacy and space. With green space next door and a playground nearby, it's an ideal spot for families. The unfinished basement is ready for your creative touch! Previously a successful rental, this property is an excellent investment opportunity.

#### **Essential Information**

MLS® # A2209020 Price \$399,000

Bedrooms 4

Bathrooms 3.00

Full Baths 2

Half Baths 1

Square Footage 1,377 Acres 0.09

Year Built 2013

Type Residential

Sub-Type Semi Detached

Style 2 Storey, Side by Side

Status Active