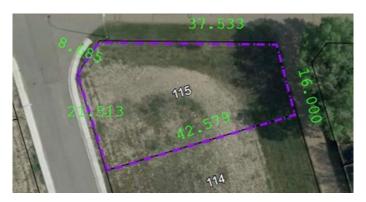

# \$23,650

0 Bedroom, 0.00 Bathroom, Land on 0.28 Acres

Hanna, Hanna, Alberta

Nestled in a highly sought-after neighborhood, this expansive lot offers endless possibilities for your dream home. With plenty of space to build, you'll have the perfect canvas to design a home that suits your style and needs. Water, sewer, and all other utilities are conveniently located at the property line underground, with no overhead wires to interrupt your view or peace of mind. The property is located in a great community known for its welcoming atmosphere, excellent amenities, and a perfect balance of privacy and connectivity. Enjoy the tranquility of open space while being just a short drive from schools, shops, and dining. Whether you're looking to build a custom home or simply invest in a prime location, this lot is an opportunity you don't want to miss!

### **Exterior**

Lot Description Irregular Lot