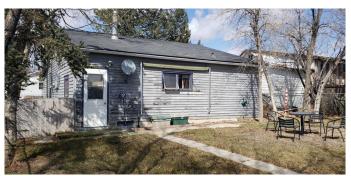

## \$135,000

2 Bedroom, 1.00 Bathroom, 1,050 sqft Residential on 0.14 Acres

NONE, Champion, Alberta

This is an older 2 Bedroom Home in Champion. The Age can not be verified. Size includes heated front Porch. Main floor has Liv. Room, Kitchen, 2 Bedrooms and Bathroom. Part Basement has recent new Furnace and Hot Water Tank (1 to 2 years ago). Full size level Lot, 50 foot frontage, with an older single Garage. Great Location. Champion is about 15 Min. from Little Bow Provincial Park and about halfway between Calgary and Lethbridge. Outdoor Swimming Pool, walkway and Campground. School K. to Grade 9. 24 hours Notice for Showings is required.

#### **Exterior**

Exterior Features Other

Lot Description Back Lane, Landscaped, Rectangular Lot

Roof Asphalt Shingle

Construction Wood Frame, Wood Siding Foundation Block, Other, See Remarks