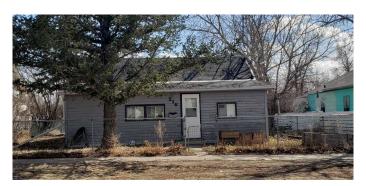

## \$135,000

2 Bedroom, 1.00 Bathroom, 1,050 sqft Residential on 0.14 Acres

NONE, Champion, Alberta

This is an older 2 Bedroom Home in Champion. The Age can not be verified. Size includes heated front Porch. Main floor has Liv. Room, Kitchen, 2 Bedrooms and Bathroom. Part Basement has recent new Furnace and Hot Water Tank (1 to 2 years ago). Full size level Lot, 50 foot frontage, with an older single Garage. Great Location. Champion is about 15 Min. from Little Bow Provincial Park and about halfway between Calgary and Lethbridge. Outdoor Swimming Pool, walkway and Campground. School K. to Grade 9. 24 hours Notice for Showings is required.

#### **Exterior**

Exterior Features Other

Lot Description Back Lane, Landscaped, Rectangular Lot

Roof Asphalt Shingle

Construction Wood Frame, Wood Siding Foundation Block, Other, See Remarks