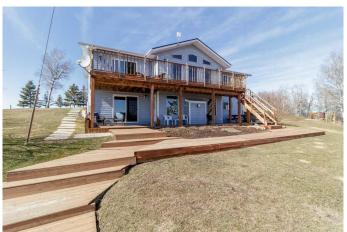

### \$750,000

4 Bedroom, 3.00 Bathroom, 1,237 sqft Residential on 13.37 Acres

NONE, Rural Lacombe County, Alberta

This property has beautiful views and offers a quiet lifestyle, tucked away on 13.37 acres. There is a second home on the property. The main home is a hillside bungalow, that is very well cared for and pride of ownership is everywhere. On the main floor enjoy the beautiful kitchen that has plenty of cabinets a counterspace and is open to the dining and living areas, making this a great space to spend time with the family or entertain your friends. This views from this area are absolutely beautiful. The primary bedroom is spacious with a nice ensuite and plenty of closet space. There is a second bedroom on the main floor with a full bathroom. The basement is totally developed and offers two more good-sized bedrooms, a large recreation and family room. There is a second home on the property. A new septic tank for the main house has been installed April 2025.