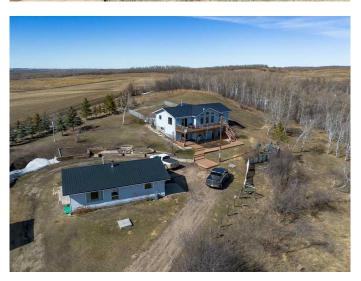

### \$750,000

4 Bedroom, 3.00 Bathroom, 1,237 sqft Residential on 13.37 Acres

NONE, Rural Lacombe County, Alberta

This property has beautiful views and offers a quiet lifestyle, tucked away on 13.37 acres. There is a second home on the property. The main home is a hillside bungalow, that is very well cared for and pride of ownership is everywhere. On the main floor enjoy the beautiful kitchen that has plenty of cabinets a counterspace and is open to the dining and living areas, making this a great space to spend time with the family or entertain your friends. This views from this area are absolutely beautiful. The primary bedroom is spacious with a nice ensuite and plenty of closet space. There is a second bedroom on the main floor with a full bathroom. The basement is totally developed and offers two more good-sized bedrooms, a large recreation and family room. There is a second home on the property. A new septic tank for the main house has been installed April 2025.