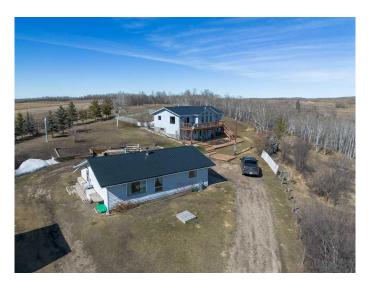

### \$750,000

4 Bedroom, 3.00 Bathroom, 1,237 sqft Residential on 13.37 Acres

NONE, Rural Lacombe County, Alberta

This property has beautiful views and offers a quiet lifestyle, tucked away on 13.37 acres. There is a second home on the property. The main home is a hillside bungalow, that is very well cared for and pride of ownership is everywhere. On the main floor enjoy the beautiful kitchen that has plenty of cabinets a counterspace and is open to the dining and living areas, making this a great space to spend time with the family or entertain your friends. This views from this area are absolutely beautiful. The primary bedroom is spacious with a nice ensuite and plenty of closet space. There is a second bedroom on the main floor with a full bathroom. The basement is totally developed and offers two more good-sized bedrooms, a large recreation and family room. There is a second home on the property. A new septic tank for the main house has been installed April 2025.