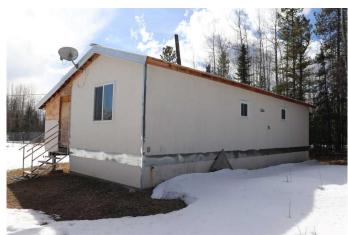

#### \$325,000

1 Bedroom, 1.00 Bathroom, 819 sqft Residential on 76.05 Acres

NONE, Rural Yellowhead County, Alberta

Acreage 6 miles north of Edson on pavement. 2 large dug outs. Garden spot. Well revenue of \$3,000.00. Large shop with lean to's.

## **Essential Information**

MLS® # A2209063 Price \$325,000

Bedrooms 1

Bathrooms 1.00

Full Baths 1

Square Footage 819

Acres 76.05 Year Built 1975

Type Residential