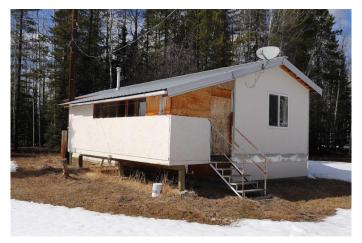

#### \$325,000

1 Bedroom, 1.00 Bathroom, 819 sqft Residential on 76.05 Acres

NONE, Rural Yellowhead County, Alberta

Acreage 6 miles north of Edson on pavement. 2 large dug outs. Garden spot. Well revenue of \$3,000.00. Large shop with lean to's.

## **Essential Information**

MLS® # A2209063 Price \$325,000

Bedrooms 1

Bathrooms 1.00

Full Baths 1

Square Footage 819

Acres 76.05 Year Built 1975

Type Residential

#### **Exterior**

Exterior Features None

Lot Description Garden, Rectangular Lot

Roof Metal

Construction Wood Frame, Wood Siding

Foundation Poured Concrete, Slab