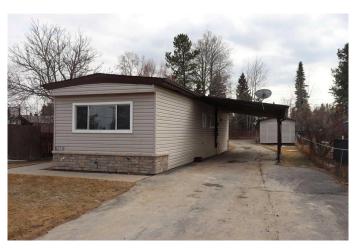

# \$130,000 - 7011 Glenwood Drive, Edson

MLS® #A2209151

### \$130,000

3 Bedroom, 1.00 Bathroom, 1,010 sqft Residential on 0.16 Acres

NONE, Edson, Alberta

A very well maintained mobile in Glenwood. on a large lot. Drive through paved driveway. Carport. Garden spot.

#### **Exterior**

Exterior Features Garden

Lot Description Back Lane, Back Yard, Front Yard, Garden, Landscaped, Lawn,

Rectangular Lot

Roof Asphalt Shingle

Construction Vinyl Siding, Wood Frame

Foundation Wood, Block, Other