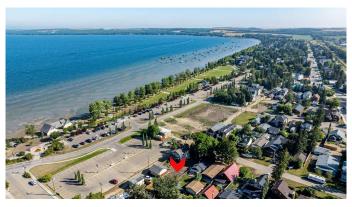

# \$320,000 - 5022 43 Street N, Sylvan Lake

MLS® #A2209182

### \$320,000

0 Bedroom, 0.00 Bathroom, Land on 0.09 Acres

Cottage Area, Sylvan Lake, Alberta

Location, location, location! This rare, vacant lot offers a unique opportunity to build your dream home in one of Sylvan Lake's most sought-after cottage communities. Just a short stroll to the beach, lake, and downtown, this location combines the perfect blend of convenience and natural beauty. This lot has services ON the lot, not just at the street front.

With this prime location, you'II have easy access to everythingâ€"be it water activities, dining, shopping, or enjoying the scenic parks and walking trails nearby.

This lot offers an exceptional canvas to make your lake living dream a reality.