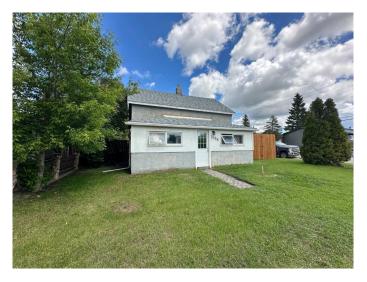

# \$224,900 - 1038 7 Ave, Wainwright

MLS® #A2209424

# \$224,900

3 Bedroom, 1.00 Bathroom, 1,184 sqft Residential on 0.16 Acres

Wainwright, Wainwright, Alberta

Discover the perfect blend of classic charm and modern updates in this delightful 1 1/2 storey character home! Ideally situated on a desirable comer lot in the heart of Wainwright. This 3 bedroom 1 bathroom residence offers a spacious and initing living space. Upon entering, you'll be welcomed by a large enclosed front porch with ample storage space. Inside, the home boasts a thoughtfully updated interior, featuring a sizeable kitchen with newer cabinets, countertops and sleek stainless steel appliances. The separate dining area is perfect for family meals and entertaining, while the large living room provides ample space for relaxation and gatherings. The main floor also includes a primary bedroom with a generous walk-in closet, an updated 4pc bathroom, and a conveniently placed laundry/mudroom, enhancing the home's functionality. Upstairs, you'l find 2 generously sized bedrooms, ideal for family members or a home office. Recent updates include a new hot water tank, new shingles on house & garage, new laminate flooring throughout, new interior doors and hardwood trims, ensuring comfort and efficiency. The exterior features a large backyard with a new 7 1/2 foot privacy fence, fire pit & beautiful raised garden beds, creating a serene outdoor retreat. The single detached garage offers additional convenience and storage. Located just steps from downtown, schools, and playgrounds, this home provides convenience and community living. Don't miss

#### Built in 1949