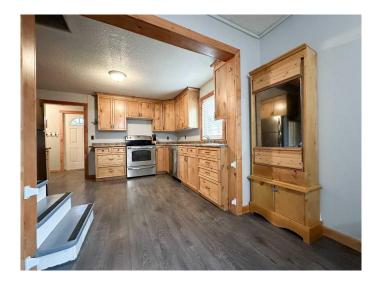

# \$224,900

3 Bedroom, 1.00 Bathroom, 1,184 sqft Residential on 0.16 Acres

Wainwright, Wainwright, Alberta

Discover the perfect blend of classic charm and modern updates in this delightful 1 1/2 storey character home! Ideally situated on a desirable comer lot in the heart of Wainwright. This 3 bedroom 1 bathroom residence offers a spacious and initing living space. Upon entering, you'll be welcomed by a large enclosed front porch with ample storage space. Inside, the home boasts a thoughtfully updated interior, featuring a sizeable kitchen with newer cabinets, countertops and sleek stainless steel appliances. The separate dining area is perfect for family meals and entertaining, while the large living room provides ample space for relaxation and gatherings. The main floor also includes a primary bedroom with a generous walk-in closet, an updated 4pc bathroom, and a conveniently placed laundry/mudroom, enhancing the home's functionality. Upstairs, you'l find 2 generously sized bedrooms, ideal for family members or a home office. Recent updates include a new hot water tank, new shingles on house & garage, new laminate flooring throughout, new interior doors and hardwood trims, ensuring comfort and efficiency. The exterior features a large backyard with a new 7 1/2 foot privacy fence, fire pit & beautiful raised garden beds, creating a serene outdoor retreat. The single detached garage offers additional convenience and storage. Located just steps from downtown, schools, and playgrounds, this home provides convenience and community living. Don't miss