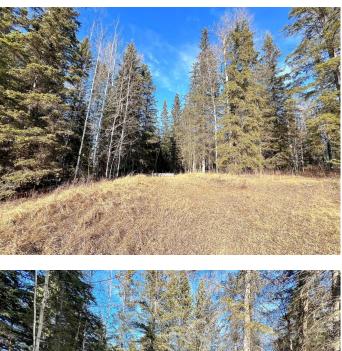

# \$41,900

0 Bedroom, 0.00 Bathroom, Land on 1.08 Acres

NONE, Rural Athabasca County, Alberta

Hereâ€<sup>™</sup>s your opportunity to let your imagination run wild. If you desire a weekend retreat or forever home, this acreage will provide enough space and privacy to make your dreams a reality. 1.08 acres only a short walk to the Athabasca River, 5 minute quad ride to crown land, or 10 minutes to the Athabasca Golf Course, one of northern Albertaâ€<sup>™</sup>s premiere 18 hole golf courses. This is one of the best lots this subdivision has to offer with gentle rolling hills, mostly mature bush, approach and driveway are already done. Come see for yourself what this area has to offer!