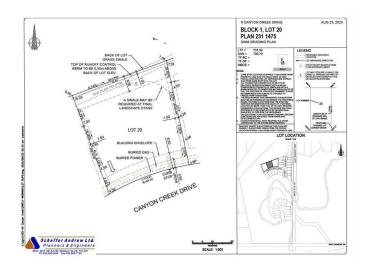

### \$250,000

0 Bedroom, 0.00 Bathroom, Land on 0.40 Acres

Canyon Creek, Medicine Hat, Alberta

Welcome to your perfect canvas in Canyon Creek! These ready-to-build residential lots offer up to half an acre of prime real estate, nestled in a serene and picturesque neighborhood. Imagine waking up to the tranquility of beautiful surroundings, with a stunning prairie backdrop that offers a sense of openness. The peaceful ambiance of Canyon Creek is ideal for your dream home, whether you envision a cozy retreat or an expansive estate. With ample space to create the home you've always desired, these lots provide the perfect opportunity to blend modern living with nature's charm. Embrace the potential of this exceptional property and turn your dream into reality in one of the area's most desirable locations. \*Includes surveying and plot plan\*

# **Community Information**

Address 16 Canyon Creek Drive Sw

Subdivision Canyon Creek
City Medicine Hat

County Medicine Hat

Province Alberta

Postal Code T1B 0B2

#### **Additional Information**

Date Listed April 8th, 2025

Days on Market 15

Zoning R-LD