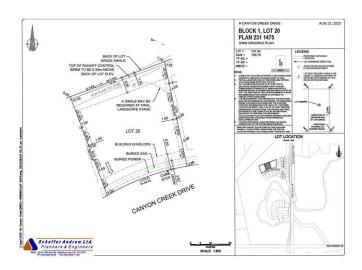

### \$250,000

0 Bedroom, 0.00 Bathroom, Land on 0.40 Acres

Canyon Creek, Medicine Hat, Alberta

Welcome to your perfect canvas in Canyon Creek! These ready-to-build residential lots offer up to half an acre of prime real estate, nestled in a serene and picturesque neighborhood. Imagine waking up to the tranquility of beautiful surroundings, with a stunning prairie backdrop that offers a sense of openness. The peaceful ambiance of Canyon Creek is ideal for your dream home, whether you envision a cozy retreat or an expansive estate. With ample space to create the home you've always desired, these lots provide the perfect opportunity to blend modern living with nature's charm. Embrace the potential of this exceptional property and turn your dream into reality in one of the area's most desirable locations. \*Includes surveying and plot plan\*

# **Community Information**

Address 16 Canyon Creek Drive Sw

Subdivision Canyon Creek
City Medicine Hat

County Medicine Hat

Province Alberta

Postal Code T1B 0B2

#### **Additional Information**

Date Listed April 8th, 2025

Days on Market 15

Zoning R-LD