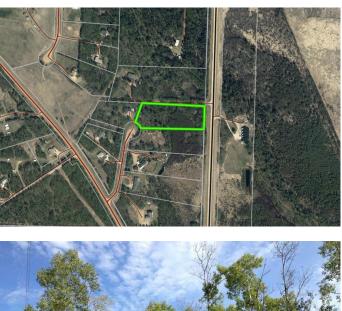

#### \$69,900

0 Bedroom, 0.00 Bathroom, Land on 3.38 Acres

Deer Ridge Estates, Rural Athabasca County, Alberta

Can't find what you are looking for in a pre-owned home? Considering building? Or maybe you want to build a house years from now? This 3.38-acre treed parcel in Deer Ridge Estates, only minutes from Town may be exactly what you have been looking for. Close to the Golf Course, Athabasca River, and other recreational amenities this area offers it may be the perfect choice.

## **Community Information**

| Address     | 8 Antler Close         |
|-------------|------------------------|
| Subdivision | Deer Ridge Estates     |
| City        | Rural Athabasca County |
| County      | Athabasca County       |
| Province    | Alberta                |
| Postal Code | T9S 2A6                |