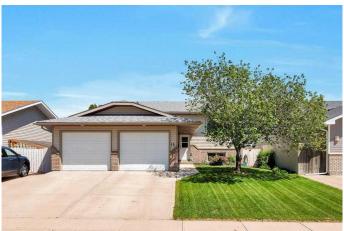

# \$419,900 - 15 Heritage Avenue Ne, Medicine Hat

MLS® #A2210171

# \$419,900

5 Bedroom, 2.00 Bathroom, 1,028 sqft Residential on 0.14 Acres

Northeast Crescent Heights, Medicine Hat, Alberta

Discover the ideal home for your growing family at 15 Heritage Ave NE! Located in a peaceful avenue in NECH, this spacious bilevel is perfectly situated near schools, the Big Mable Centre, and the Northlands shopping area. With 5 generously sized bedrooms and a well-thought-out floor plan, this home offers everything you need for comfort and convenience.

This home also offers the added benefit of an attached, heated double garage, newer siding (2015), 40-year roof (2015), dishwasher (2024) and a H2O Tank (2025) ensuring long-lasting quality and peace of mind.

#### **Amenities**

Parking Spaces 4

Parking Double Garage Attached, Heated Garage, Concrete Driveway