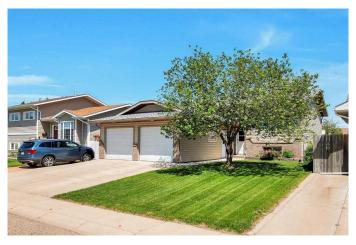

# \$419,900 - 15 Heritage Avenue Ne, Medicine Hat

MLS® #A2210171

# \$419,900

5 Bedroom, 2.00 Bathroom, 1,028 sqft Residential on 0.14 Acres

Northeast Crescent Heights, Medicine Hat, Alberta

Discover the ideal home for your growing family at 15 Heritage Ave NE! Located in a peaceful avenue in NECH, this spacious bilevel is perfectly situated near schools, the Big Mable Centre, and the Northlands shopping area. With 5 generously sized bedrooms and a well-thought-out floor plan, this home offers everything you need for comfort and convenience.

This home also offers the added benefit of an attached, heated double garage, newer siding (2015), 40-year roof (2015), dishwasher (2024) and a H2O Tank (2025) ensuring long-lasting quality and peace of mind.

#### **Amenities**

Parking Spaces 4

Parking Double Garage Attached, Heated Garage, Concrete Driveway