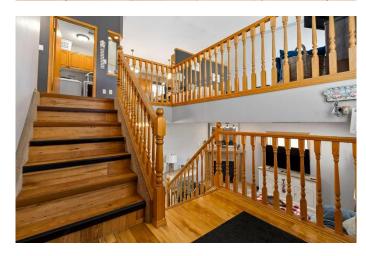

As you enter, you're greeted by the main floor, featuring vaulted ceilings and updated finishes including fresh paint, new countertops, and a stylish tile backsplash. The living room is bright and welcoming with a large front window that fills the space with natural light. It's a perfect spot to relax and entertain.

Downstairs, the lower level boasts a large family room with an gas fireplace and large windows, perfect for cozy movie nights or a teenager hangout. Three additional spacious bedrooms and a second 4-piece bathroom provide ample room for everyone in the family.