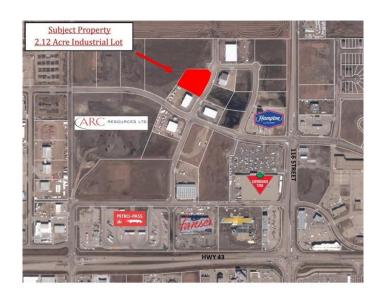

### \$901,000

0 Bedroom, 0.00 Bathroom, Land on 2.12 Acres

Westgate., Grande Prairie, Alberta

Final Phase of Westgate Business Park. Providing you access to the thriving economies in the oil & gas, agriculture, and forestry industries. This High visibility 2.12 -acre Industrial lot offers direct access to all major transportation routes. Close to Grande Prairie Regional Airport and the new Grande Prairie Regional Hospital. Grande Prairie is the service hub for northern Alberta and British Columbia, with a demographic service area of more than 275,000 people. Limited premier lots still available and this is the ideal place to build your business. Wexford offers build-to-suit options to bring your design plans to life. Call a commercial REALTOR® today for more information.