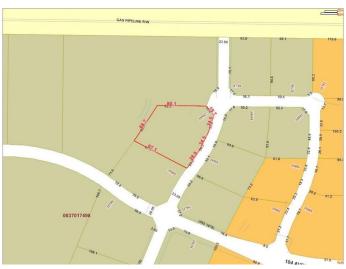

### \$901,000

0 Bedroom, 0.00 Bathroom, Land on 2.12 Acres

Westgate., Grande Prairie, Alberta

Final Phase of Westgate Business Park. Providing you access to the thriving economies in the oil & gas, agriculture, and forestry industries. This High visibility 2.12 -acre Industrial lot offers direct access to all major transportation routes. Close to Grande Prairie Regional Airport and the new Grande Prairie Regional Hospital. Grande Prairie is the service hub for northern Alberta and British Columbia, with a demographic service area of more than 275,000 people. Limited premier lots still available and this is the ideal place to build your business. Wexford offers build-to-suit options to bring your design plans to life. Call a commercial REALTOR® today for more information.

#### **Exterior**

Lot Description City Lot