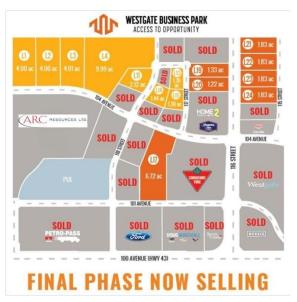

### \$901,000

0 Bedroom, 0.00 Bathroom, Land on 2.12 Acres

Westgate., Grande Prairie, Alberta

Final Phase of Westgate Business Park. Providing you access to the thriving economies in the oil & gas, agriculture, and forestry industries. This High visibility 2.12 -acre Industrial lot offers direct access to all major transportation routes. Close to Grande Prairie Regional Airport and the new Grande Prairie Regional Hospital. Grande Prairie is the service hub for northern Alberta and British Columbia, with a demographic service area of more than 275,000 people. Limited premier lots still available and this is the ideal place to build your business. Wexford offers build-to-suit options to bring your design plans to life. Call a commercial REALTOR® today for more information.