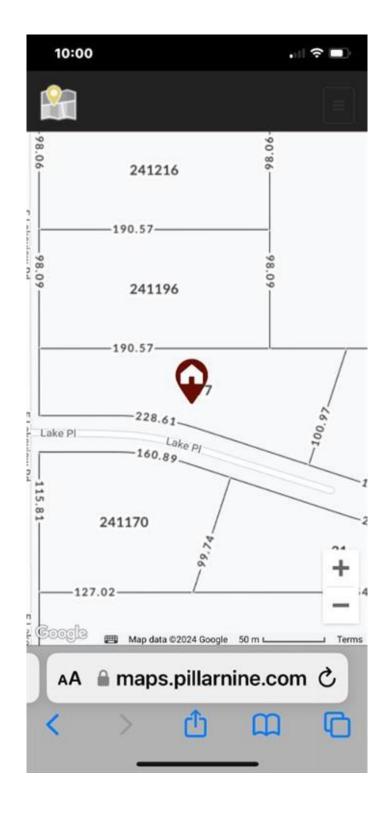

# \$1,450,000 - 777 Lake Place, Chestermere

MLS® #A2210316

## \$1,450,000

0 Bedroom, 0.00 Bathroom, Land on 4.00 Acres

East Chestermere, Chestermere, Alberta

Amazing land on a corner location. Power lines are alongside the property. No well on the property. This is a rare find for sure with having an acreage property within the City of Chestermere with unlimited potential. Please ensure you are accompanied with a Realtor if you want to go onto the property. View it Today.

# **Community Information**

Address 777 Lake Place

Subdivision East Chestermere

City Chestermere
County Chestermere

Province Alberta
Postal Code T1X 0M6