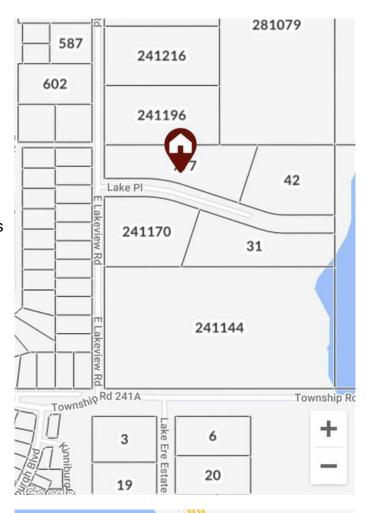

# \$1,450,000 - 777 Lake Place, Chestermere

MLS® #A2210316

## \$1,450,000

0 Bedroom, 0.00 Bathroom, Land on 4.00 Acres

East Chestermere, Chestermere, Alberta

Amazing land on a corner location. Power lines are alongside the property. No well on the property. This is a rare find for sure with having an acreage property within the City of Chestermere with unlimited potential. Please ensure you are accompanied with a Realtor if you want to go onto the property. View it Today.

# **Community Information**

Address 777 Lake Place

Subdivision East Chestermere

City Chestermere
County Chestermere

Province Alberta
Postal Code T1X 0M6

#### **Exterior**

Exterior Features None

Lot Description Level, Rectangular Lot, Cleared, Corner Lot, Corners Marked,