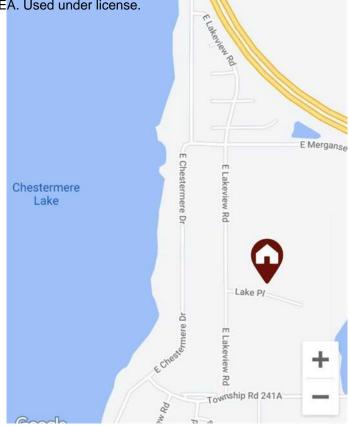

# \$1,450,000 - 777 Lake Place, Chestermere

MLS® #A2210316

## \$1,450,000

0 Bedroom, 0.00 Bathroom, Land on 4.00 Acres

East Chestermere, Chestermere, Alberta

Amazing land on a corner location. Power lines are alongside the property. No well on the property. This is a rare find for sure with having an acreage property within the City of Chestermere with unlimited potential. Please ensure you are accompanied with a Realtor if you want to go onto the property. View it Today.

# **Community Information**

Address 777 Lake Place

Subdivision East Chestermere

City Chestermere
County Chestermere

Province Alberta
Postal Code T1X 0M6