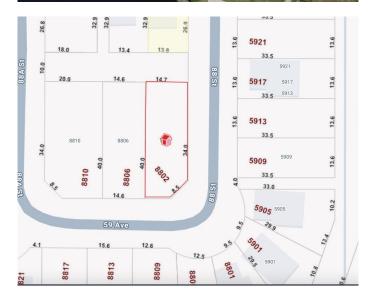

# **Community Information**

| Address     | 8802 59 Avenue |
|-------------|----------------|
| Subdivision | N/A            |
| City        | Grande Prairie |
| County      | Grande Prairie |
| Province    | Alberta        |
| Postal Code | T8W 0J9        |