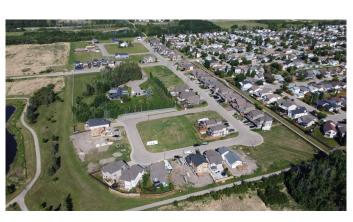

#### \$95,000

0 Bedroom, 0.00 Bathroom, Land on 0.14 Acres

N/A, Grande Prairie, Alberta

Build Your New Home in Southwynd Estates! Now availableâ€"a fully serviced residential lot, ready for construction! Located in the desirable Southwynd Estates community on the southeast corner of Grande Prairie, this large corner lot offers potential to capture views of the pond to the south and never have neighbours on three sides! Don't miss your chance to make it yours! Price does not include GST.