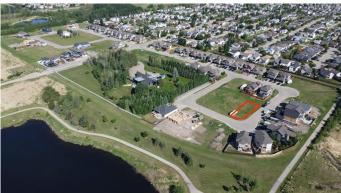

#### \$95,000

0 Bedroom, 0.00 Bathroom, Land on 0.14 Acres

N/A, Grande Prairie, Alberta

Build Your New Home in Southwynd Estates! Now availableâ€"a fully serviced residential lot, ready for construction! Located in the desirable Southwynd Estates community on the southeast corner of Grande Prairie, this large corner lot offers potential to capture views of the pond to the south and never have neighbours on three sides! Don't miss your chance to make it yours! Price does not include GST.