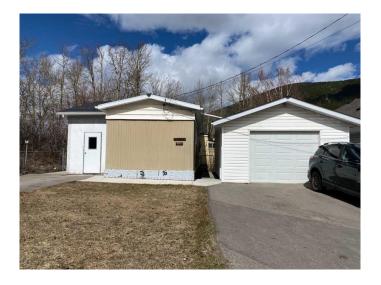

# \$350,000

3 Bedroom, 2.00 Bathroom, 1,130 sqft Residential on 0.12 Acres

NONE, Blairmore, Alberta

FANTASTIC LOCATION next to LYON CREEK at the base of Sartoris Road in Blairmore. Original manufactured home has been lifted onto a truss type of framework to create a basement suitable for storage, furnace, water tank, etc. Two spacious additions have been added to incorporate a large 4 pce. bathroom, laundry room, 2 pce. ensuite, walk-in closet, full entry/flex space and staircase to basement. Awesome garage is fully finished with workbench, storage areas and generator. There are two driveways accessing the south part of the home, off street rv parking to the west, and ample parking to the north of this unique property. Most of the house has been nicely redone including the roof and shingles, however there is still some residing to be completed. Walk just a few blocks to downtown Blairmore, ski hill, and school. Quick possession is possible.

## **Amenities**

Parking Spaces 4

Parking Off Street, Parking Pad, Single Garage Detached

# of Garages 1

Waterfront Creek