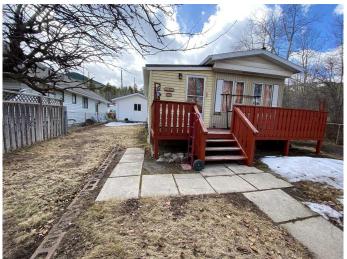

# \$350,000

3 Bedroom, 2.00 Bathroom, 1,130 sqft Residential on 0.12 Acres

NONE, Blairmore, Alberta

FANTASTIC LOCATION next to LYON CREEK at the base of Sartoris Road in Blairmore. Original manufactured home has been lifted onto a truss type of framework to create a basement suitable for storage, furnace, water tank, etc. Two spacious additions have been added to incorporate a large 4 pce. bathroom, laundry room, 2 pce. ensuite, walk-in closet, full entry/flex space and staircase to basement. Awesome garage is fully finished with workbench, storage areas and generator. There are two driveways accessing the south part of the home, off street rv parking to the west, and ample parking to the north of this unique property. Most of the house has been nicely redone including the roof and shingles, however there is still some residing to be completed. Walk just a few blocks to downtown Blairmore, ski hill, and school. Quick possession is possible.