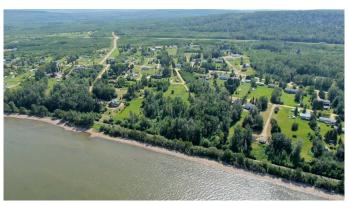

## \$234,500

0 Bedroom, 0.00 Bathroom, Land on 1.25 Acres

NONE, Widewater, Alberta

Your Lakeside Dream Home awaits! This rare 1.25 acre lot on Lesser Slave Lake in the Hamlet of Widewater is cleared and ready for your year-round home or seasonal retreat on the lake. Full services are at the property line. The lot is cleared and has a fabulous view of the lake and a gentle slope down to the waters edge. Lesser Slave Lake is located 2.5 hours north of Edmonton with the Town of Slave lake offering full services. Widewater is along the bank of the south shore of the Lesser Slave Lake and is a short 15 min drive from the Town of Slave Lake. Enjoy all that Northern Alberta Lake life has to offer with year-round fishing, hiking, biking, ATV-ing, snowmobiling, bird watching, and much, much more! Isn't it time to get living the life you've always dreamed of?

#### **Amenities**

Utilities Electricity Available, Natural Gas at Lot Line, Water At Lot Line

Is Waterfront Yes

Waterfront Beach Access, Lake

### **Exterior**

Lot Description Many Trees, Rectangular Lot, Beach, Waterfront