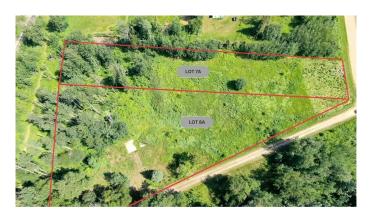

## \$234,500

0 Bedroom, 0.00 Bathroom, Land on 1.25 Acres

NONE, Widewater, Alberta

Your Lakeside Dream Home awaits! This rare 1.25 acre lot on Lesser Slave Lake in the Hamlet of Widewater is cleared and ready for your year-round home or seasonal retreat on the lake. Full services are at the property line. The lot is cleared and has a fabulous view of the lake and a gentle slope down to the waters edge. Lesser Slave Lake is located 2.5 hours north of Edmonton with the Town of Slave lake offering full services. Widewater is along the bank of the south shore of the Lesser Slave Lake and is a short 15 min drive from the Town of Slave Lake. Enjoy all that Northern Alberta Lake life has to offer with year-round fishing, hiking, biking, ATV-ing, snowmobiling, bird watching, and much, much more! Isn't it time to get living the life you've always dreamed of?

#### **Essential Information**

MLS® # A2211004 Price \$234,500

Bathrooms 0.00 Acres 1.25 Type Land

Sub-Type Residential Land

Status Active

# **Community Information**

Address 7a Bartlett Way

Subdivision NONE

City Widewater

County Lesser Slave River No. 124, M.D. of

Province Alberta
Postal Code T0G 2M0