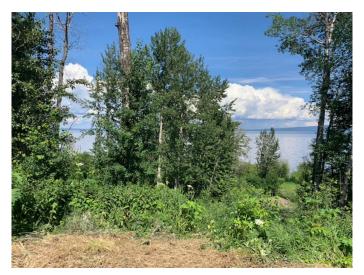

## \$234,500

0 Bedroom, 0.00 Bathroom, Land on 1.25 Acres

NONE, Widewater, Alberta

Your Lakeside Dream Home awaits! This rare 1.25 acre lot on Lesser Slave Lake in the Hamlet of Widewater is cleared and ready for your year-round home or seasonal retreat on the lake. Full services are at the property line. The lot is cleared and has a fabulous view of the lake and a gentle slope down to the waters edge. Lesser Slave Lake is located 2.5 hours north of Edmonton with the Town of Slave lake offering full services. Widewater is along the bank of the south shore of the Lesser Slave Lake and is a short 15 min drive from the Town of Slave Lake. Enjoy all that Northern Alberta Lake life has to offer with year-round fishing, hiking, biking, ATV-ing, snowmobiling, bird watching, and much, much more! Isn't it time to get living the life you've always dreamed of?

#### **Amenities**

Utilities Electricity Available, Natural Gas at Lot Line, Water At Lot Line

Is Waterfront Yes

Waterfront Beach Access, Lake

### **Exterior**

Lot Description Many Trees, Rectangular Lot, Beach, Waterfront