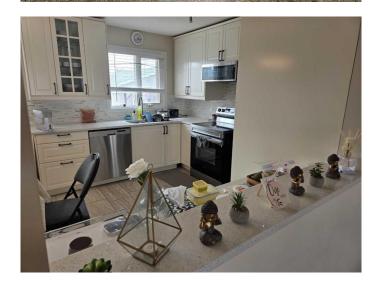

## \$460,000

3 Bedroom, 1.00 Bathroom, 1,029 sqft Residential on 0.14 Acres

Evansdale, Edmonton, Alberta

Welcome to this beautifully maintained 4-bedroom, 2-bathroom home with an approx 1,900 sq ft of developed living space, situated on a huge 5,998 sq ft lot. With a full stucco exterior, this property boasts curb appeal and durability. Step inside to find gleaming hardwood floors throughout the main level, upgraded vinyl windows for energy efficiency, and a stunning modern kitchen featuring newer cabinets, quartz countertops, and stainless steel appliances. The upgraded main bathroom adds to the home's contemporary feel, while the shingles are just 3 years oldâ€"offering peace of mind for years to come.

#### Interior

Interior Features Breakfast Bar, No Animal Home, Quartz Counters, Separate Entrance

Appliances Dishwasher, Electric Range, Microwave Hood Fan, Refrigerator,

Washer/Dryer

Heating Central

Cooling None