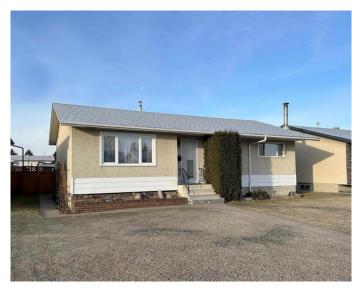

## \$460,000

3 Bedroom, 1.00 Bathroom, 1,029 sqft Residential on 0.14 Acres

Evansdale, Edmonton, Alberta

Welcome to this beautifully maintained 4-bedroom, 2-bathroom home with an approx 1,900 sq ft of developed living space, situated on a huge 5,998 sq ft lot. With a full stucco exterior, this property boasts curb appeal and durability. Step inside to find gleaming hardwood floors throughout the main level, upgraded vinyl windows for energy efficiency, and a stunning modern kitchen featuring newer cabinets, quartz countertops, and stainless steel appliances. The upgraded main bathroom adds to the home's contemporary feel, while the shingles are just 3 years oldâ€"offering peace of mind for years to come.

#### **Exterior**

Exterior Features Private Yard Lot Description Back Lane

Roof Asphalt Shingle Construction Concrete, Stucco

Foundation Poured Concrete