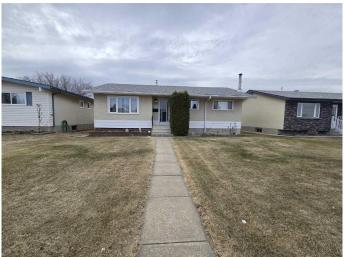

## \$460,000

3 Bedroom, 1.00 Bathroom, 1,029 sqft Residential on 0.14 Acres

Evansdale, Edmonton, Alberta

Welcome to this beautifully maintained 4-bedroom, 2-bathroom home with an approx 1,900 sq ft of developed living space, situated on a huge 5,998 sq ft lot. With a full stucco exterior, this property boasts curb appeal and durability. Step inside to find gleaming hardwood floors throughout the main level, upgraded vinyl windows for energy efficiency, and a stunning modern kitchen featuring newer cabinets, quartz countertops, and stainless steel appliances. The upgraded main bathroom adds to the home's contemporary feel, while the shingles are just 3 years oldâ€"offering peace of mind for years to come.

Outside, enjoy a west-facing backyard oasis with a lush vegetable garden and a variety of fruit trees and shrubs, including a Honeycrisp apple tree, sour cherry tree, red and black currants, and gooseberry bushes. A large garden shed provides storage for all your tools and equipment. The property also features RV parking and a double insulated detached garage with upgraded overhead doorsâ€"perfect for hobbyists or extra vehicle