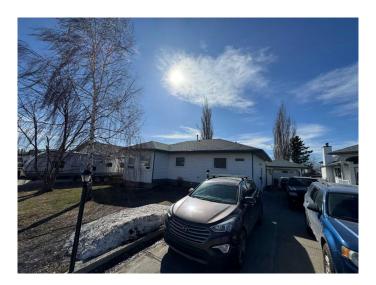

## \$403,000

4 Bedroom, 4.00 Bathroom, 1,287 sqft Residential on 0.18 Acres

Mountview., Grande Prairie, Alberta

Very quiet street, no traffic\*\*\*Steps away from Crystal Park School, walking distance to shopping\*\*\*Bungalow with huge bedrooms, main floor laundry\*\*\*Big lot, sloped away from the house\*\*\*Heated oversized single garage\*\*\*Tonnes of parking in driveway, RV parking\*\*\*Both main bathrooms upgraded recently\*\*\*NO Carpet\*\*\*Mother in law suite, could be upgraded to a legal suite\*\*\*Spacious deck - facing west for those prairie sunsets\*\*\*Cold storage room in basement\*\*\*Most furniture, tools is negotiable\*\*\*Recent upgrades: Shingles 2018, HWT 2019, kitchen backsplash, light fixtures main level, paint, new trim in basement\*\*\*Central vac piping is plumbed in, just need a cannister

#### **Amenities**

Parking Spaces 5

Parking Driveway, RV Access/Parking, Single Garage Detached

#### **Exterior**

Exterior Features Private Yard, Storage

Lot Description Gentle Sloping, Rectangular Lot

Roof Asphalt Shingle

Construction Vinyl Siding, Wood Frame

Foundation Wood