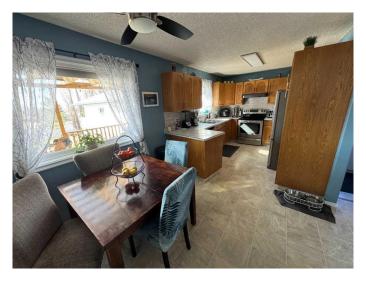

## \$403,000

4 Bedroom, 4.00 Bathroom, 1,287 sqft Residential on 0.18 Acres

Mountview., Grande Prairie, Alberta

Very quiet street, no traffic\*\*\*Steps away from Crystal Park School, walking distance to shopping\*\*\*Bungalow with huge bedrooms, main floor laundry\*\*\*Big lot, sloped away from the house\*\*\*Heated oversized single garage\*\*\*Tonnes of parking in driveway, RV parking\*\*\*Both main bathrooms upgraded recently\*\*\*NO Carpet\*\*\*Mother in law suite, could be upgraded to a legal suite\*\*\*Spacious deck - facing west for those prairie sunsets\*\*\*Cold storage room in basement\*\*\*Most furniture, tools is negotiable\*\*\*Recent upgrades: Shingles 2018, HWT 2019, kitchen backsplash, light fixtures main level, paint, new trim in basement\*\*\*Central vac piping is plumbed in, just need a cannister

#### Interior

Interior Features Ceiling Fan(s), Jetted Tub, Laminate Counters, No Smoking Home,

Pantry, Vinyl Windows

Appliances Dishwasher, Electric Stove, Microwave, Range Hood, Refrigerator,

Washer/Dryer