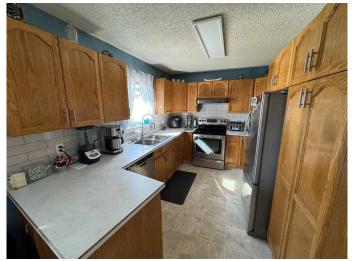

## \$403,000

4 Bedroom, 4.00 Bathroom, 1,287 sqft Residential on 0.18 Acres

Mountview., Grande Prairie, Alberta

Very quiet street, no traffic\*\*\*Steps away from Crystal Park School, walking distance to shopping\*\*\*Bungalow with huge bedrooms, main floor laundry\*\*\*Big lot, sloped away from the house\*\*\*Heated oversized single garage\*\*\*Tonnes of parking in driveway, RV parking\*\*\*Both main bathrooms upgraded recently\*\*\*NO Carpet\*\*\*Mother in law suite, could be upgraded to a legal suite\*\*\*Spacious deck - facing west for those prairie sunsets\*\*\*Cold storage room in basement\*\*\*Most furniture, tools is negotiable\*\*\*Recent upgrades: Shingles 2018, HWT 2019, kitchen backsplash, light fixtures main level, paint, new trim in basement\*\*\*Central vac piping is plumbed in, just need a cannister

#### Interior

Interior Features Ceiling Fan(s), Jetted Tub, Laminate Counters, No Smoking Home,

Pantry, Vinyl Windows

Appliances Dishwasher, Electric Stove, Microwave, Range Hood, Refrigerator,

Washer/Dryer