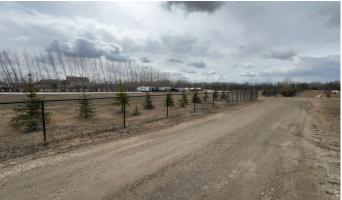

### \$399,900

0 Bedroom, 0.00 Bathroom, Land on 4.37 Acres

NONE, Rural Grande Prairie No. 1, County of, Alberta

Looking to build your dream home on a stunning acreage, close to town? Look no further! This stunning 4.37 acre lot is fully landscaped, fenced, with over 170 trees planted, and pavement right to your driveway! Just 3 minutes south of Costco on range road 63, and not far from Flyingshot Lake across from Dunkley Meadows Subdivision. Power is brought into property, and natural gas is at property line. Firepit area set up with concrete pad surrounding it, and kids play structure. Beat the hustle and bustle of the city, but be close enough to amenities and build your dream home acreage today!