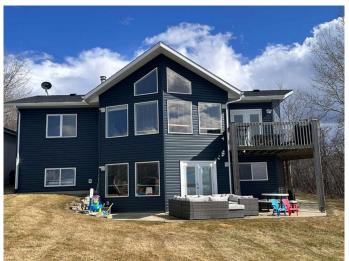

## \$539,000

3 Bedroom, 2.00 Bathroom, 1,275 sqft Residential on 0.51 Acres

Lakeview Estate\_LLBC, Lac La Biche County, Alberta

West facing, WATERFRONT HOME in Lakeview Estates offers amazing sunsets year round as well as views of Sir Winston Churchill Park. This 1275sqft bungalow with walkout basement features 2 bedrooms on the main floor, beautiful bathroom with soaker tub and eat in kitchen over looking the lake. The living room features a cozy wood fireplace has impressive vaulted ceiling for yor to enjoy year round lakeviews from your favourite comfy chair. Many upgrades have taken place over the last few years including new shingles, new siding, refinished hard wood floors in the living room, paint, basement development, bathrooms, upgraded plumbing and much much more. The half acre yard is landscaped and has matures trees plenty of parking and features a nice trail to the lakeshore. Lac La Biche one of the largest recreational Lakes in Alberta where you and your family can enjoy year round lake activities like boating, kayaking power sports and world class fishing. This large property offers plenty of space for storage for RV's or boats and includes a storage shed for toys and lawn equipment and in the evening enjoy the sunset with a galss of wine around the fire or from your lakeview deck. There is also a detached double heated and insulated garage and offers has Municipal water & Sewer. This home is located in Lakeview Estates, within walking distance to