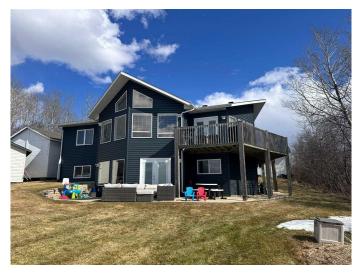

## \$539,000

3 Bedroom, 2.00 Bathroom, 1,275 sqft Residential on 0.51 Acres

Lakeview Estate\_LLBC, Lac La Biche County, Alberta

West facing, WATERFRONT HOME in Lakeview Estates offers amazing sunsets year round as well as views of Sir Winston Churchill Park. This 1275sqft bungalow with walkout basement features 2 bedrooms on the main floor, beautiful bathroom with soaker tub and eat in kitchen over looking the lake. The living room features a cozy wood fireplace has impressive vaulted ceiling for yor to enjoy year round lakeviews from your favourite comfy chair. Many upgrades have taken place over the last few years including new shingles, new siding, refinished hard wood floors in the living room, paint, basement development, bathrooms, upgraded plumbing and much much more. The half acre yard is landscaped and has matures trees plenty of parking and features a nice trail to the lakeshore. Lac La Biche one of the largest recreational Lakes in Alberta where you and your family can enjoy year round lake activities like boating, kayaking power sports and world class fishing. This large property offers plenty of space for storage for RV's or boats and includes a storage shed for toys and lawn equipment and in the evening enjoy the sunset with a galss of wine around the fire or from your lakeview deck. There is also a detached double heated and insulated garage and offers has Municipal water & Sewer. This home is located in Lakeview Estates, within walking distance to