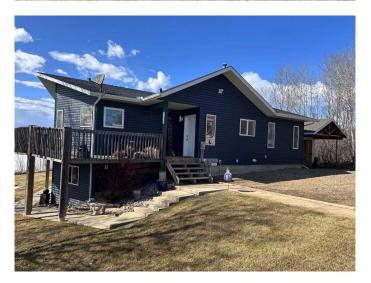

## \$539,000

3 Bedroom, 2.00 Bathroom, 1,275 sqft Residential on 0.51 Acres

Lakeview Estate\_LLBC, Lac La Biche County, Alberta

West facing, WATERFRONT HOME in Lakeview Estates offers amazing sunsets year round as well as views of Sir Winston Churchill Park. This 1275sqft bungalow with walkout basement features 2 bedrooms on the main floor, beautiful bathroom with soaker tub and eat in kitchen over looking the lake. The living room features a cozy wood fireplace has impressive vaulted ceiling for yor to enjoy year round lakeviews from your favourite comfy chair. Many upgrades have taken place over the last few years including new shingles, new siding, refinished hard wood floors in the living room, paint, basement development, bathrooms, upgraded plumbing and much much more. The half acre yard is landscaped and has matures trees plenty of parking and features a nice trail to the lakeshore. Lac La Biche one of the largest recreational Lakes in Alberta where you and your family can enjoy year round lake activities like boating, kayaking power sports and world class fishing. This large property offers plenty of space for storage for RV's or boats and includes a storage shed for toys and lawn equipment and in the evening enjoy the sunset with a galss of wine around the fire or from your lakeview deck. There is also a detached double heated and insulated garage and offers has Municipal water & Sewer. This home is located in Lakeview Estates, within walking distance to