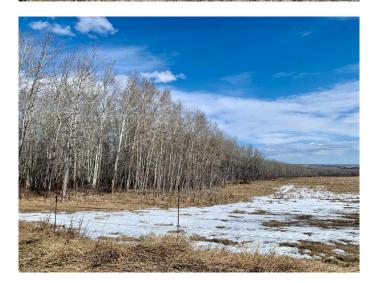

## \$470,000

0 Bedroom, 0.00 Bathroom, Land on 156.00 Acres

NONE, Rural Brazeau County, Alberta

Discover the perfect blend of privacy, space, and versatility with 156 acres of fully fenced land located approximately 12 minutes North of Drayton Valley. Whether you're looking to build your dream home, establish a hobby farm, use it as pasture land, or simply enjoy it for recreational purposes, this land has endless possibilities! Features a dugout and 2 springs with a mix of open areas and poplar trees. Property has 2 approaches, power to the property line and a natural gas line running through the property. This property is well-suited for a wide range of uses! Enjoy the peace and quiet of rural Alberta while still being close to all the amenities of town. Access is conveniently located half of a mile West off Highway 22. This area is known for its beautiful scenery and abundant wildlife, making it ideal for outdoor enthusiasts. Don't miss this rare opportunity to own a large parcel of land in a prime location.