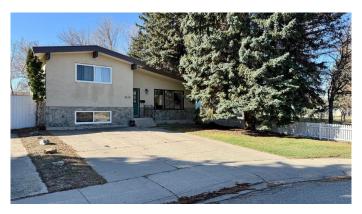

#### \$335,000

4 Bedroom, 2.00 Bathroom, 938 sqft Residential on 0.12 Acres

Redwood, Lethbridge, Alberta

Introducing 2140 Palm Rd S, Lethbridge, AB – a fresh listing perfect for families or investors. This four-bedroom, two-bathroom home offers 938 sqft of living space spread across four levels, designed for privacy and functionality. Surrounded by mature trees, the property enjoys a tranquil setting adjacent to a lush green space, perfect for outdoor activities or relaxation.

Recently upgraded with a new furnace, the home is energy-efficient and comfortable. It presents significant renovation potential, allowing for customization to suit your preferences and enhance its market value.

Location is key with this property. It sits just steps from Palm Park and only a short distance from Safeway Fairway Plaza for convenient grocery shopping. For a broader range of goods, Costco Wholesale is approximately 1.2 kilometres away.

Suitable as a primary residence or an investment property, this home combines everyday convenience with great potential, offered at a competitive price.

Built in 1975