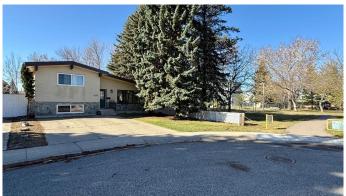

#### \$335,000

4 Bedroom, 2.00 Bathroom, 938 sqft Residential on 0.12 Acres

Redwood, Lethbridge, Alberta

Introducing 2140 Palm Rd S, Lethbridge, AB – a fresh listing perfect for families or investors. This four-bedroom, two-bathroom home offers 938 sqft of living space spread across four levels, designed for privacy and functionality. Surrounded by mature trees, the property enjoys a tranquil setting adjacent to a lush green space, perfect for outdoor activities or relaxation.

Location is key with this property. It sits just steps from Palm Park and only a short distance from Safeway Fairway Plaza for convenient grocery shopping. For a broader range of goods, Costco Wholesale is approximately 1.2 kilometres away.

#### **Exterior**

Exterior Features Private Yard

Lot Description Back Yard, Backs on to Park/Green Space, City Lot, Corner Lot

Roof Flat Torch Membrane

Construction Mixed

Foundation Poured Concrete