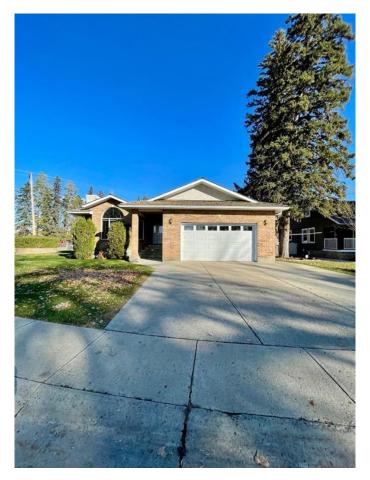

### \$599,000

3 Bedroom, 3.00 Bathroom, 1,642 sqft Residential on 0.21 Acres

West End, Brooks, Alberta

This exceptional one owner home is located in the desirable Evergreen Park neighbourhood. As you enter the home you are welcomed by the bright and spacious living room with a formal dining area that is complimented by the marble face natural gas fireplace. The large kitchen has numerous cupboards and counter tops including the convenient built in desk. There is also plenty of room in the kitchen for a casual dining set to overlook the two tired deck that is accessible through the back garden door. The spacious primary bedroom offers two sizeable closets and has a new en-suite with a full glassed tiled shower, a modern soaker tub, new toilet and vanity as well as in-floor heat. There is also a glass block window to allow natural light in while still providing privacy. The main floor is also host to an office/den, a 2 piece bathroom and main floor laundry room with added storage cupboards. As you descend down the custom spiral staircase you enter the wide open family room with a brick faced natural gas fireplace, a pool table and room for so much more. There are two additional bedrooms downstairs along with a three pice bath and large under stairs storage. The attached double garage has radiant heat, 12 foot ceilings and a new 16 x 8 overhead door. The yard has lovely brick flower beds and underground sprinklers in addition to the EID seasonal water. The front of the home opens to Evergreen Park with wide open spaces to play, a picnic area and walking and bike paths. Across the street to

#### **Amenities**

Parking Spaces 4

Parking Double Garage Attached, Off

# of Garages 2