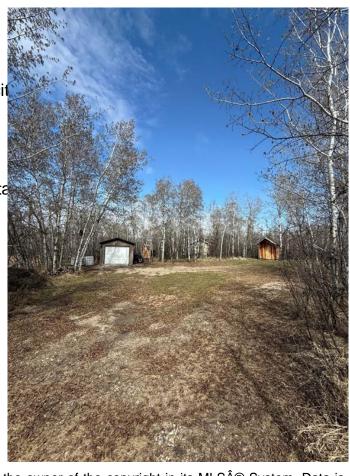

## \$150,000

0 Bedroom, 0.00 Bathroom, Land on 0.61 Acres

NONE, White Sands, Alberta

Welcome to your new getaway in the Summer Village of White Sands! This spacious lot comes with a single garage on skids, a cute bunkhouse, and an extra shed for all your gear. The property has a septic tank, power available at the property line and tons of room for building or parking your trailers for weekend fun. It's located on a quiet cul de sac surrounded by plenty of trees, giving you the perfect spot for relaxation. Plus, the lake is just a short walk away, along with tennis courts and playgrounds nearby. This is a fantastic opportunity to create your own summer retreatâ€"don't miss out!