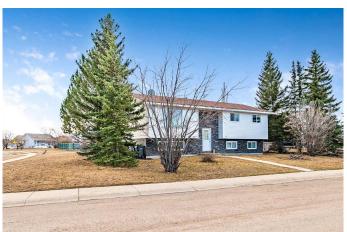

# \$529,000 - 502 Maplewood Drive, Diamond Valley

MLS® #A2212088

## \$529,000

5 Bedroom, 2.00 Bathroom, 1,074 sqft Residential on 0.27 Acres

NONE, Diamond Valley, Alberta

Great family home located on a corner lot!Â This Bi-level features lots of natural light, Â 5 bedrooms (3 up & 2 down) 2 bathrooms, 1074 sq. ft on the main floor with west facing spacious living room, cozy kitchen with lots of oak cabinets, and dining room with access to a large east facing deck. The Primary bedroom is a good size with access to the main bathroom. The basement has a family room, two large bedrooms and a 3 piece bath with storage area and laundry is shared with the utility room. The large tree / shrub's backyard has room for your RV and alley access to a double detached garage.Â Located across from a playground/park and walking distance to schools.