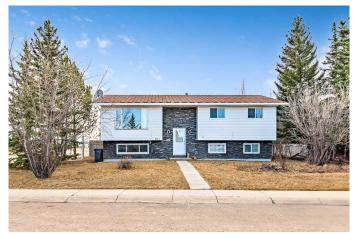

# \$529,000 - 502 Maplewood Drive, Diamond Valley

MLS® #A2212088

## \$529,000

5 Bedroom, 2.00 Bathroom, 1,074 sqft Residential on 0.27 Acres

NONE, Diamond Valley, Alberta

Great family home located on a corner lot!Â This Bi-level features lots of natural light, Â 5 bedrooms (3 up & 2 down) 2 bathrooms, 1074 sq. ft on the main floor with west facing spacious living room, cozy kitchen with lots of oak cabinets, and dining room with access to a large east facing deck. The Primary bedroom is a good size with access to the main bathroom. The basement has a family room, two large bedrooms and a 3 piece bath with storage area and laundry is shared with the utility room. The large tree / shrub's backyard has room for your RV and alley access to a double detached garage.Â Located across from a playground/park and walking distance to schools.