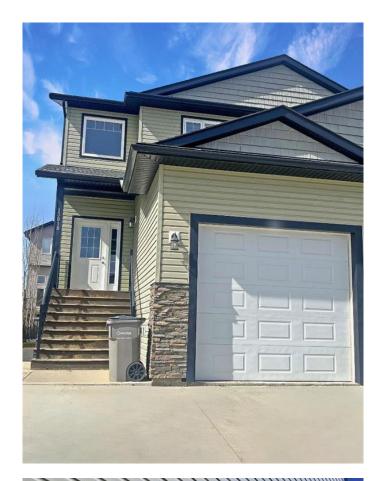

# \$1,350 - A, 13022 91a Street, Grande Prairie

MLS® #A2212130

#### \$1,350

1 Bedroom, 1.00 Bathroom, 592 sqft Rental on 0.00 Acres

Lakeland., Grande Prairie, Alberta

1 bed 1 bath lower unit in Lakeland! Bright and open living room & kitchen area. Full kitchen with white appliances and lots of cabinet space.

### **Community Information**

Address A, 13022 91a Street

Subdivision Lakeland.

City Grande Prairie
County Grande Prairie

Province Alberta

Postal Code T8X0A9

**Amenities** 

Parking Parking Pad