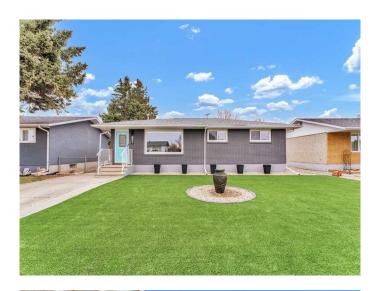

# \$399,900

4 Bedroom, 2.00 Bathroom, 1,194 sqft Residential on 0.13 Acres

Northeast Crescent Heights, Medicine Hat, Alberta

Welcome to 889 Stewart Drive NW a beautifully renovated home offering modern finishes, thoughtful updates, and low-maintenance living, inside and out. From the curb, you'II notice the freshly painted exterior, custom front step railings, and professionally installed artificial turf. A peaceful bubbling fountain, connected to a new underground irrigation system, adds a touch of tranquility, while new landscape rock and a private backyard patio create a polished, functional outdoor space. The backyard also features new sod and automated irrigation. Inside, the main floor has been completely updated. Fresh paint, luxury vinyl plank flooring, new interior and closet doors, and built-in closet organizers add style and convenience. The kitchen features brand-new cabinets, quartz countertops, stainless steel appliances, and updated insulation and drywall. Both bathrooms have been fully renovated, including a deep tub with tiled shower surround, double vanity, new fixtures, and updated lighting throughout the home. The fully finished basement offers even more space with new drywall, insulation, and a large egress window in the bedroom. New mouldings, trim, and doors match the main floor, while LED puck lighting, a suspended ceiling, and waterproof vinyl plank flooring bring comfort and durability. The stairs are freshly carpeted with a new underlay. Every detail in this home has been thoughtfully

upgraded, paired with a functional layout with 3 bedrooms on the main level, 1 below and 2 bathrooms with an opportunity to add a third in the basement, this home if perfect for many buyer types. Location is on a highly desired, quiet street in NWCH within walking distance to scenic path systems, schools, bus routes, and a stones throw away from shopping amenities and the big marble go center. Just move in and enjoy.