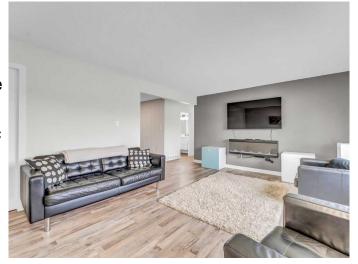

# \$399,900

4 Bedroom, 2.00 Bathroom, 1,194 sqft Residential on 0.13 Acres

Northeast Crescent Heights, Medicine Hat, Alberta

Welcome to 889 Stewart Drive NW a beautifully renovated home offering modern finishes, thoughtful updates, and low-maintenance living, inside and out. From the curb, you'II notice the freshly painted exterior, custom front step railings, and professionally installed artificial turf. A peaceful bubbling fountain, connected to a new underground irrigation system, adds a touch of tranquility, while new landscape rock and a private backyard patio create a polished, functional outdoor space. The backyard also features new sod and automated irrigation. Inside, the main floor has been completely updated. Fresh paint, luxury vinyl plank flooring, new interior and closet doors, and built-in closet organizers add style and convenience. The kitchen features brand-new cabinets, quartz countertops, stainless steel appliances, and updated insulation and drywall. Both bathrooms have been fully renovated, including a deep tub with tiled shower surround, double vanity, new fixtures, and updated lighting throughout the home. The fully finished basement offers even more space with new drywall, insulation, and a large egress window in the bedroom. New mouldings, trim, and doors match the main floor, while LED puck lighting, a suspended ceiling, and waterproof vinyl plank flooring bring comfort and durability. The stairs are freshly carpeted with a new underlay. Every detail in this home has been thoughtfully