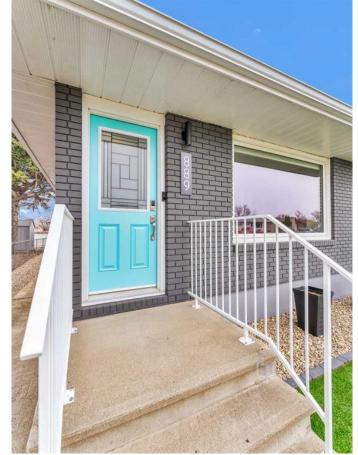

# \$399,900

4 Bedroom, 2.00 Bathroom, 1,194 sqft Residential on 0.13 Acres

Northeast Crescent Heights, Medicine Hat, Alberta

Welcome to 889 Stewart Drive NW a beautifully renovated home offering modern finishes, thoughtful updates, and low-maintenance living, inside and out. From the curb, you'II notice the freshly painted exterior, custom front step railings, and professionally installed artificial turf. A peaceful bubbling fountain, connected to a new underground irrigation system, adds a touch of tranquility, while new landscape rock and a private backyard patio create a polished, functional outdoor space. The backyard also features new sod and automated irrigation. Inside, the main floor has been completely updated. Fresh paint, luxury vinyl plank flooring, new interior and closet doors, and built-in closet organizers add style and convenience. The kitchen features brand-new cabinets, quartz countertops, stainless steel appliances, and updated insulation and drywall. Both bathrooms have been fully renovated, including a deep tub with tiled shower surround, double vanity, new fixtures, and updated lighting throughout the home. The fully finished basement offers even more space with new drywall, insulation, and a large egress window in the bedroom. New mouldings, trim, and doors match the main floor, while LED puck lighting, a suspended ceiling, and waterproof vinyl plank flooring bring comfort and durability. The stairs are freshly carpeted with a new underlay. Every detail in this home has been thoughtfully