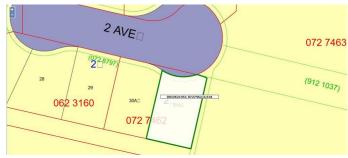

# \$99,900 - 38 Christiansen Court Ne, Slave Lake

MLS® #A2212177

## \$99,900

0 Bedroom, 0.00 Bathroom, Land on 0.15 Acres

NONE, Slave Lake, Alberta

Build your dream home on this perfectly located lot in town! Located in the highly sought-after subdivision of Springwood, this lot has everything you are looking for! Utilities are to the property line and ready for you.

# **Community Information**

Address 38 Christiansen Court Ne

Subdivision NONE

City Slave Lake

County Lesser Slave River No. 124, M.D. of

Province Alberta
Postal Code T0G 2A2

#### **Additional Information**

Date Listed April 14th, 2025

Days on Market 3
Zoning R1