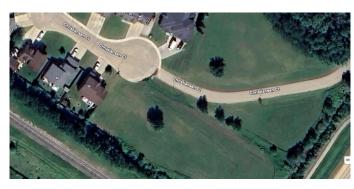

# \$99,900 - 38 Christiansen Court Ne, Slave Lake

MLS® #A2212177

## \$99,900

0 Bedroom, 0.00 Bathroom, Land on 0.15 Acres

NONE, Slave Lake, Alberta

Build your dream home on this perfectly located lot in town! Located in the highly sought-after subdivision of Springwood, this lot has everything you are looking for! Utilities are to the property line and ready for you.

# **Community Information**

Address 38 Christiansen Court Ne

Subdivision NONE

City Slave Lake

County Lesser Slave River No. 124, M.D. of

Province Alberta
Postal Code T0G 2A2