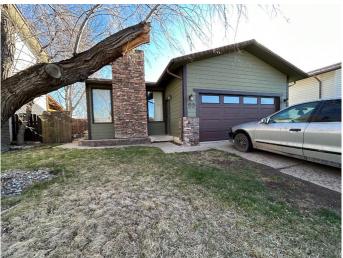

### \$429,900

5 Bedroom, 3.00 Bathroom, 1,287 sqft Residential on 0.13 Acres

Varsity Village, Lethbridge, Alberta

Check this one out! First time on the market! This one owner home has been loved from the beginning! A bungalow boasting almost 1300 ft.² with three bedrooms up and another two down. Makes this a perfect home for family or for revenue! Double attached garage, spacious rooms and so much more make this a winner! Conveniently located just a block off of Nicolas Sharon Park!

#### **Amenities**

Parking Spaces 4

Parking Double Garage Attached

# of Garages 2