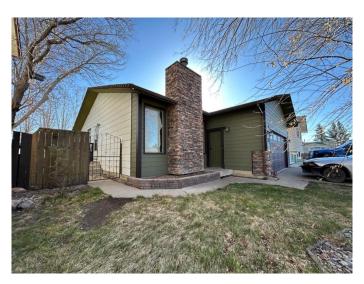

### \$429,900

5 Bedroom, 3.00 Bathroom, 1,287 sqft Residential on 0.13 Acres

Varsity Village, Lethbridge, Alberta

Check this one out! First time on the market! This one owner home has been loved from the beginning! A bungalow boasting almost 1300 ft.² with three bedrooms up and another two down. Makes this a perfect home for family or for revenue! Double attached garage, spacious rooms and so much more make this a winner! Conveniently located just a block off of Nicolas Sharon Park!

## **Essential Information**

MLS® # A2212254 Price \$429,900

Bedrooms 5
Bathrooms 3.00

Full Baths 3

Square Footage 1,287
Acres 0.13
Year Built 1978

Type Residential
Sub-Type Detached
Style Bungalow

Status Active