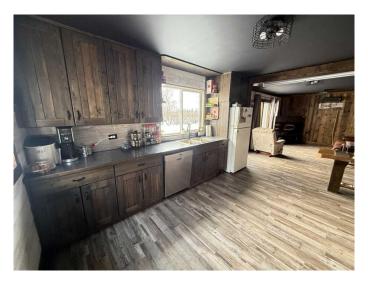

## \$159,000

2 Bedroom, 1.00 Bathroom, 816 sqft Residential on 0.96 Acres

NONE, Neilburg, Saskatchewan

Escape to Neilburg, Saskatchewan, where charm meets opportunity on this nearly 1-acre property! This cozy 2-bedroom, 2-bathroom home boasts modern upgrades like new windows and shingles, paired with rustic wood panel walls that exude warmth and character. The custom kitchen cabinets offer a stylish touch, while the convenience of main-floor laundry makes everyday living a breeze. Outside, the durable Hardiboard and stucco siding ensure lasting curb appeal, and the detached single garage provides ample storage. With a spacious open basement ready for your creative vision, this property is perfect for those seeking a blend of comfort, potential, and space to grow. Don't miss your chance to make this your first home!