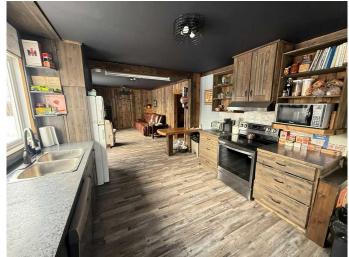

## \$159,000

2 Bedroom, 1.00 Bathroom, 816 sqft Residential on 0.96 Acres

NONE, Neilburg, Saskatchewan

Escape to Neilburg, Saskatchewan, where charm meets opportunity on this nearly 1-acre property! This cozy 2-bedroom, 2-bathroom home boasts modern upgrades like new windows and shingles, paired with rustic wood panel walls that exude warmth and character. The custom kitchen cabinets offer a stylish touch, while the convenience of main-floor laundry makes everyday living a breeze. Outside, the durable Hardiboard and stucco siding ensure lasting curb appeal, and the detached single garage provides ample storage. With a spacious open basement ready for your creative vision, this property is perfect for those seeking a blend of comfort, potential, and space to grow. Don't miss your chance to make this your first home!