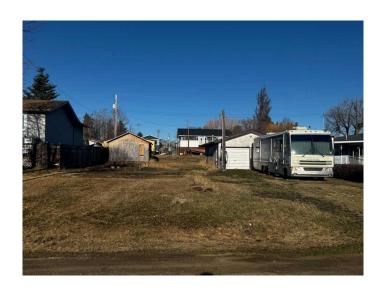

### \$74,900

0 Bedroom, 0.00 Bathroom, Land on 0.21 Acres

NONE, Clive, Alberta

Great spot to set up your home in the community of Clive. This lot is 65x140' with municipal services in place. There is a 20x28 garage and shed already on site. There is back alley access with a front drive. Located 20 minutes from Lacombe and 30 minutes to Red Deer this site could be what you are looking for.