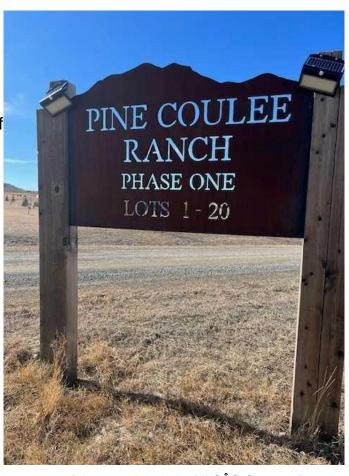

### \$139,000

0 Bedroom, 0.00 Bathroom, Land on 0.41 Acres

NONE, Stavely, Alberta

WOW! Looking to build your dream home in the country or a week-end retreat! Pine Coulee Ranch Estates! Do you appreciate Mountain Views, and Privacy is a priority, easy access to paved road is a must. Across from Pine Coulee Reservoir- 4.25 Acre parcel is located 10 miles SW of Nanton on Hwy 533 and approx. 1 mile West on Township Road 154. The Views are spectacular in all directions. Take a Drive and enjoy this beautiful community! Minutes to Stavley, 1 Hr to Calgary and I hr to Lethbridge. The lake is surrounded by farmland and ranch land. It is very popular with fishermen. The lake is also popular with water skiers, especially at the south end of the lake where it is the widest. Pine Coulee Reservoir is approximately 15min from Stavely. Take the 527 to Township Road 140. The average WATER depth is 15-25 feet, with a maximum depth of 35 feet. Great for Swimming, Boating + a Famous Fishing spot. Great opportunity and Value!

## **Community Information**

Address 14 Pine Coulee Ranch Sw

Subdivision NONE

City Stavely

County Willow Creek No. 26, M.D. of

Province Alberta
Postal Code T0L 0T0

**Amenities** 

Amenities Park, Picnic Area, Boating