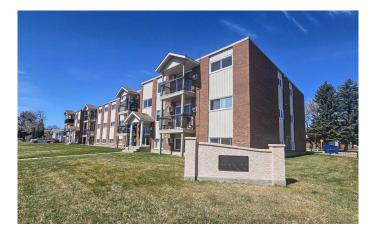

# \$145,000 - 16, 398 16 Street Ne, Medicine Hat

MLS® #A2212537

#### \$145,000

2 Bedroom, 1.00 Bathroom, 793 sqft Residential on 0.00 Acres

Northeast Crescent Heights, Medicine Hat, Alberta

Tucked away in a quiet and private location, this charming 2-bedroom, 1-bathroom condo is a rare opportunity at a fantastic price. From the moment you step inside, you're welcomed by a warm and inviting layout that offers both comfort and functionality in a cozy, well-maintained space.