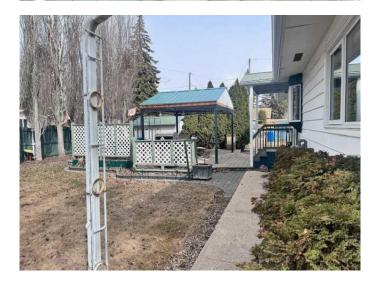

#### **Exterior**

Exterior Features Fire Pit, Private Yard

Lot Description Back Lane, Corner Lot, Front Yard, Fruit Trees/Shrub(s), Gazebo,

Landscaped, Lawn

Roof Metal

Construction Vinyl Siding, Wood Frame