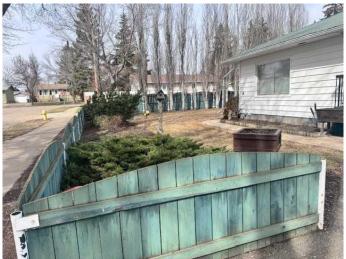

#### **Exterior**

Exterior Features Fire Pit, Private Yard

Lot Description Back Lane, Corner Lot, Front Yard, Fruit Trees/Shrub(s), Gazebo,

Landscaped, Lawn

Roof Metal

Construction Vinyl Siding, Wood Frame