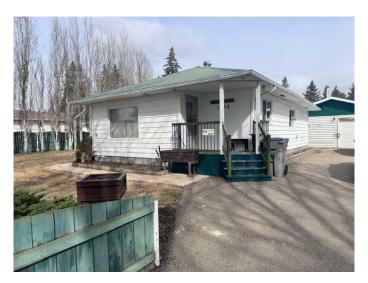

# \$209,900 - 5514 46, Lloydminster

MLS® #A2212768

### \$209,900

2 Bedroom, 1.00 Bathroom, 864 sqft Residential on 0.24 Acres

West Lloydminster, Lloydminster, Alberta

Well maintained home located close to amenities and a beautiful quiet street this home features all main floor living with 2 bedrooms and a large 4 piece bathroom the living room is a great size with lots of room and an electric fireplace. The home has new windows, and flooring with a huge double lot yard all fenced and a 24x28 heated double door garage with lots of parking and RV parking as well it is a must see.

#### **Essential Information**

MLS® # A2212768 Price \$209,900

Bedrooms 2
Bathrooms 1.00
Full Baths 1

Square Footage 864 Acres 0.24

Year Built 1942

Type Residential
Sub-Type Detached
Style Bungalow

Status Active

#### **Exterior**

Exterior Features Fire Pit, Private Yard

Lot Description Back Lane, Corner Lot, Front Yard, Fruit Trees/Shrub(s), Gazebo,

Landscaped, Lawn

Roof Metal

Construction Vinyl Siding, Wood Frame