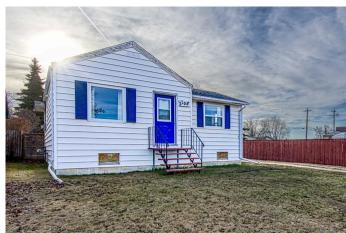

### \$129,500

1 Bedroom, 1.00 Bathroom, 680 sqft Residential on 0.14 Acres

N/A, Beaverlodge, Alberta

Fantastic little home in a great location. This house has been well cared for over the years and has had many updates. Exterior walls were stripped down from the inside, new insulation, vapor barrier and drywall, windows, sump, shingles all within the last 10 years.. Situated on a large lot close to the new Catholic school and close to hospital, this 1 bedroom, 1 bathroom home is quaint and cozy. This would make a good starter home, a down sizer, or could give a good return as an investment property.