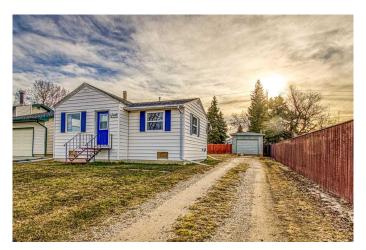

# \$129,500 - 1108 1st Avenue West, Beaverlodge

MLS® #A2212993

### \$129,500

1 Bedroom, 1.00 Bathroom, 680 sqft Residential on 0.14 Acres

N/A, Beaverlodge, Alberta

Fantastic little home in a great location. This house has been well cared for over the years and has had many updates. Exterior walls were stripped down from the inside, new insulation, vapor barrier and drywall, windows, sump, shingles all within the last 10 years.. Situated on a large lot close to the new Catholic school and close to hospital, this 1 bedroom, 1 bathroom home is quaint and cozy. This would make a good starter home, a down sizer, or could give a good return as an investment property.