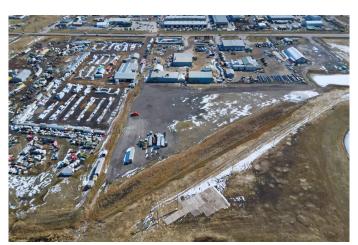

# \$4,630,000

0 Bedroom, 0.00 Bathroom, Commercial on 9.92 Acres

Shepard Industrial, Calgary, Alberta

Exceptional 9.92-acre industrial yard with high visibility along Stoney Trail and 61 Avenue SE. Zoned I-G (Industrial â€" General), this versatile property supports a wide range of industrial and commercial uses. The site is graveled with a solid base of 8â€"9 inches of pit run topped with 12 inches of recycled gravel. Features include a 26-foot roll-across gate, 1% overland drainage slope to the southwest, and partial servicing with electricity and telephone. There is potential for subdivision under a bare land condominium plan, offering flexibility for future development. Ideally located just 500 meters from Stoney Trail and minutes from Glenmore Trail, with access from both 84 Street and 61 Avenue SE.

### **Exterior**

Lot Description Backs on to Park/Green Space, Level, Irregular Lot, Open Lot

Construction Mixed, Metal Frame

Foundation Poured Concrete