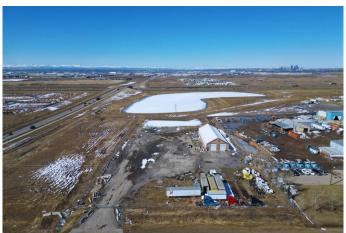

# \$4,630,000

0 Bedroom, 0.00 Bathroom, Commercial on 9.92 Acres

Shepard Industrial, Calgary, Alberta

Exceptional 9.92-acre industrial yard with high visibility along Stoney Trail and 61 Avenue SE. Zoned I-G (Industrial â€" General), this versatile property supports a wide range of industrial and commercial uses. The site is graveled with a solid base of 8â€"9 inches of pit run topped with 12 inches of recycled gravel. Features include a 26-foot roll-across gate, 1% overland drainage slope to the southwest, and partial servicing with electricity and telephone. There is potential for subdivision under a bare land condominium plan, offering flexibility for future development. Ideally located just 500 meters from Stoney Trail and minutes from Glenmore Trail, with access from both 84 Street and 61 Avenue SE.

### **Exterior**

Lot Description Backs on to Park/Green Space, Level, Irregular Lot, Open Lot

Construction Mixed, Metal Frame

Foundation Poured Concrete