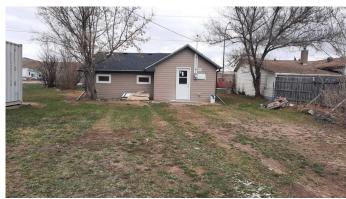

#### \$139,900

1 Bedroom, 1.00 Bathroom, 708 sqft Residential on 0.14 Acres

Rosedale, Drumheller, Alberta

Welcome to Rosedale! This one bedroom cottage style bungalow makes the perfect home, whether you are downsizing, first time home buying, relocating or looking to expand your real estate portfolio. Would make a good short term rental or 2nd home. Or Home occupation with good exposure right on Main Road. Upgrades include windows, siding, roof, mechanics and duct work, plumbing, and electrical, flooring and paint. Plenty of parking and quick possession available.

#### **Exterior**

Exterior Features Private Yard

Lot Description Back Lane, Back Yard, Landscaped

Roof Asphalt Shingle Construction Vinyl Siding

Foundation Other