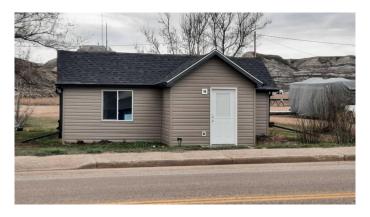

#### \$139,900

1 Bedroom, 1.00 Bathroom, 708 sqft Residential on 0.14 Acres

Rosedale, Drumheller, Alberta

Welcome to Rosedale! This one bedroom cottage style bungalow makes the perfect home, whether you are downsizing, first time home buying, relocating or looking to expand your real estate portfolio. Would make a good short term rental or 2nd home. Or Home occupation with good exposure right on Main Road. Upgrades include windows, siding, roof, mechanics and duct work, plumbing, and electrical, flooring and paint. Plenty of parking and quick possession available.

## **Community Information**

Address 41 2 Avenue N

Subdivision Rosedale
City Drumheller
County Drumheller

Province Alberta
Postal Code T0J0Y9

#### **Exterior**

Exterior Features Private Yard

Lot Description Back Lane, Back Yard, Landscaped

Roof Asphalt Shingle Construction Vinyl Siding

Foundation Other