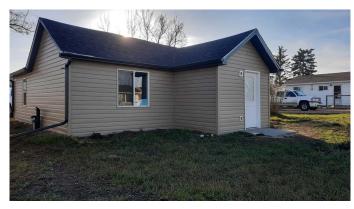

#### \$139,900

1 Bedroom, 1.00 Bathroom, 708 sqft Residential on 0.14 Acres

Rosedale, Drumheller, Alberta

Welcome to Rosedale! This one bedroom cottage style bungalow makes the perfect home, whether you are downsizing, first time home buying, relocating or looking to expand your real estate portfolio. Would make a good short term rental or 2nd home. Or Home occupation with good exposure right on Main Road. Upgrades include windows, siding, roof, mechanics and duct work, plumbing, and electrical, flooring and paint. Plenty of parking and quick possession available.

#### **Essential Information**

MLS® # A2213190 Price \$139,900

Bedrooms 1

Bathrooms 1.00

Full Baths 1

Square Footage 708

Acres 0.14

Year Built 1927

#### **Exterior**

Exterior Features Private Yard

Lot Description Back Lane, Back Yard, Landscaped

Roof Asphalt Shingle Construction Vinyl Siding

Foundation Other