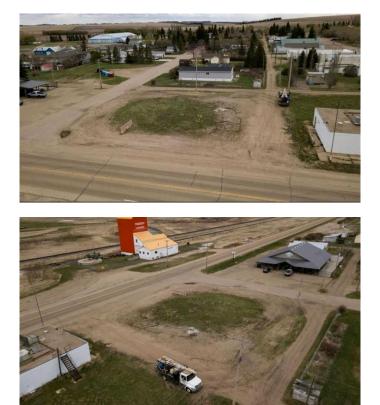

#### \$45,000

0 Bedroom, 0.00 Bathroom, Land on 0.39 Acres

Lougheed, Lougheed, Alberta

RARE INVESTMENT OPPORTUNITY IN LOUGHEED! Three adjacent, highway-commercial lots are now available in the vibrant and supportive community of Lougheed, Alberta â€" strategically located on a corner lot abutting busy Hwy 13 and Wetmore Street, just east of the Hwy 870 intersection. This prime location offers exceptional visibility, compelling curb appeal, and unmatched accessibility, with convenient and abundant parking for customers and clients alike.

These parcels also abut and sit in close proximity to several thriving and developing businesses, creating a synergy-rich environment perfect for new ventures. Whether you're envisioning a boutique retail plaza, a flagship franchise location, or a unique service hub catering to the steady stream of highway travelers, the possibilities here are truly limitless.

With consistently high traffic volumes on Hwy 13, most customers will be passerby traffic â€"

making this a prime spot for high-visibility, high-traffic enterprises.

For out-of-province investors, this is more than just land — it's a launchpad for success in a thriving Alberta market.