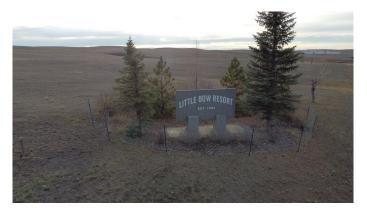

#### \$245,000

0 Bedroom, 0.00 Bathroom, Land on 0.18 Acres

Little Bow, Rural Vulcan County, Alberta

One of the best lots in Little Bow Resort! Are you ready to build your dream getaway at the lake? This lot backs onto the lake and will never have any obstructions of your view of the beauty of this resort. With easy access to the owner only boat launch and docks, this lot is ideally situated for years of enjoyment! Included with the sale are blueprints which have already been approved for a beautiful bungalow with over 2700 square feet of developed livings space, a walkout basement, covered deck and attached garage. The time is now! Buy this incredible lot and start building memories today!