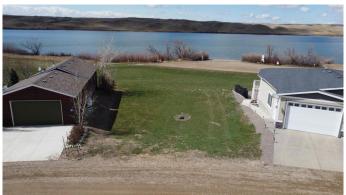

#### \$245,000

0 Bedroom, 0.00 Bathroom, Land on 0.18 Acres

Little Bow, Rural Vulcan County, Alberta

One of the best lots in Little Bow Resort! Are you ready to build your dream getaway at the lake? This lot backs onto the lake and will never have any obstructions of your view of the beauty of this resort. With easy access to the owner only boat launch and docks, this lot is ideally situated for years of enjoyment! Included with the sale are blueprints which have already been approved for a beautiful bungalow with over 2700 square feet of developed livings space, a walkout basement, covered deck and attached garage. The time is now! Buy this incredible lot and start building memories today!