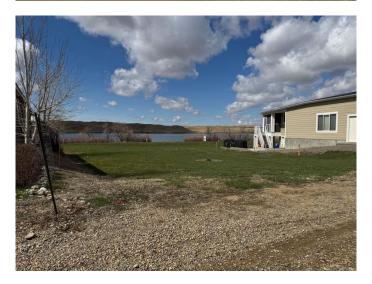

#### \$245,000

0 Bedroom, 0.00 Bathroom, Land on 0.18 Acres

Little Bow, Rural Vulcan County, Alberta

One of the best lots in Little Bow Resort! Are you ready to build your dream getaway at the lake? This lot backs onto the lake and will never have any obstructions of your view of the beauty of this resort. With easy access to the owner only boat launch and docks, this lot is ideally situated for years of enjoyment! Included with the sale are blueprints which have already been approved for a beautiful bungalow with over 2700 square feet of developed livings space, a walkout basement, covered deck and attached garage. The time is now! Buy this incredible lot and start building memories today!