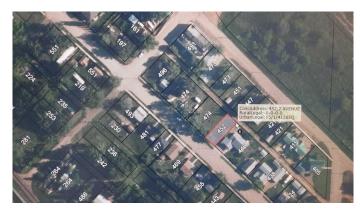

# \$29,900 - 452 2 Avenue, Drumheller

MLS® #A2213834

### \$29,900

0 Bedroom, 0.00 Bathroom, Land on 0.09 Acres

East Coulee, Drumheller, Alberta

Looking for a little patch of Land to call your own? Located in The Picturesque Drumheller Valley and Friendly Community of East Coulee. This 40x100 Vacant Lot is Level and ready for New Ownership. With Potable Water Station at the entrance to East Coulee, Berm Work with bike paths under construction, Power and Natural Gas at the lot line. Home to weekenders and Artists. Priced so Well you can hold while you make future plans.

# **Community Information**

Address 452 2 Avenue

Subdivision East Coulee

City Drumheller

County Drumheller

Province Alberta

Postal Code T0J1B0