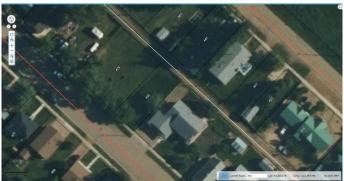

### \$29,900

0 Bedroom, 0.00 Bathroom, Land on 0.09 Acres

East Coulee, Drumheller, Alberta

Looking for a little patch of Land to call your own? Located in The Picturesque Drumheller Valley and Friendly Community of East Coulee. This 40x100 Vacant Lot is Level and ready for New Ownership. With Potable Water Station at the entrance to East Coulee, Berm Work with bike paths under construction, Power and Natural Gas at the lot line. Home to weekenders and Artists. Priced so Well you can hold while you make future plans.