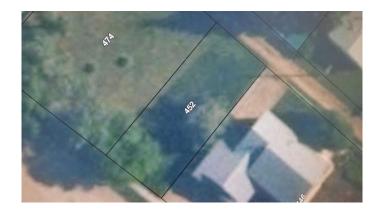

### \$29,900

0 Bedroom, 0.00 Bathroom, Land on 0.09 Acres

East Coulee, Drumheller, Alberta

Looking for a little patch of Land to call your own? Located in The Picturesque Drumheller Valley and Friendly Community of East Coulee. This 40x100 Vacant Lot is Level and ready for New Ownership. With Potable Water Station at the entrance to East Coulee, Berm Work with bike paths under construction, Power and Natural Gas at the lot line. Home to weekenders and Artists. Priced so Well you can hold while you make future plans.

#### **Essential Information**

MLS® # A2213834 Price \$29,900 Bathrooms 0.00 Acres 0.09 Type Land

Sub-Type Residential Land

Status Active