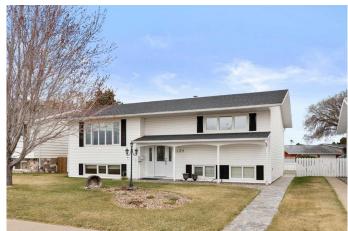

## \$369,000

4 Bedroom, 2.00 Bathroom, 1,220 sqft Residential on 0.15 Acres

Northeast Crescent Heights, Medicine Hat, Alberta

Welcome to 1439 2nd Avenue NE â€" a lovingly cared-for, one-owner home that radiates pride of ownership from top to bottom. This immaculate 1,244 sq ft bi-level is perfectly situated adjacent from CHHS, offering an ideal setting for families, first-time home buyers, or downsizers looking for space, privacy, and utilization of the school field directly across the street! Step inside into the spacious landing and be greeted by a warm and inviting living room, anchored by a stunning stone-feature gas fireplace â€" the perfect spot to gather with friends and family. The main floor showcases beautiful hardwood floors, vinyl windows that flood the home with natural light, and a stylish granite-topped kitchen that blends function and flair. The kitchen features a full appliance package, functional layout, and blends into a private dining area. This home features 2 spacious bedrooms upstairs, including a master with double closets, as well as a generously sized bathroom with double sinks! There are 2 additional bedrooms on the lower level, providing flexible space for growing families, guests, or a home office, accompanied by a 3 piece bath conveniently located close to the bedrooms. The basement also features a massive secondary living room, which can be utilized in a variety of different ways. The charm continues outside with a covered front porch, a private backyard oasis, and a single detached garage for secure parking or extra storage. There is plenty of