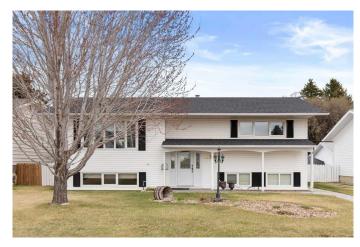

## \$369,000

4 Bedroom, 2.00 Bathroom, 1,220 sqft Residential on 0.15 Acres

Northeast Crescent Heights, Medicine Hat, Alberta

Welcome to 1439 2nd Avenue NE â€" a lovingly cared-for, one-owner home that radiates pride of ownership from top to bottom. This immaculate 1,244 sq ft bi-level is perfectly situated adjacent from CHHS, offering an ideal setting for families, first-time home buyers, or downsizers looking for space, privacy, and utilization of the school field directly across the street! Step inside into the spacious landing and be greeted by a warm and inviting living room, anchored by a stunning stone-feature gas fireplace â€" the perfect spot to gather with friends and family. The main floor showcases beautiful hardwood floors, vinyl windows that flood the home with natural light, and a stylish granite-topped kitchen that blends function and flair. The kitchen features a full appliance package, functional layout, and blends into a private dining area. This home features 2 spacious bedrooms upstairs, including a master with double closets, as well as a generously sized bathroom with double sinks! There are 2 additional bedrooms on the lower level, providing flexible space for growing families, guests, or a home office, accompanied by a 3 piece bath conveniently located close to the bedrooms. The basement also features a massive secondary living room, which can be utilized in a variety of different ways. The charm continues outside with a covered front porch, a private backyard oasis, and a single detached garage for secure parking or extra storage. There is plenty of