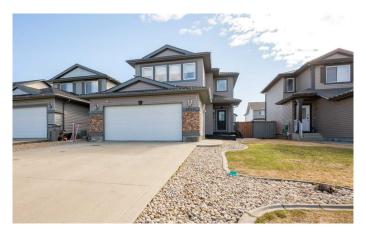

### \$469,900

4 Bedroom, 4.00 Bathroom, 1,764 sqft Residential on 0.11 Acres

Crystal Landing, Grande Prairie, Alberta

This exceptional recently updated 2-storey is sure to impress. Spacious entry way gives plenty of room. Corner gas fireplace in living room joining on to dining and kitchen area featuring an island, back splash and corner pantry. Sliding door off dining area leads out to a deck, very well taken care of yard fenced right around with a storage shed that is insulated. Upstairs you will find to the left a nice sized bonus room with lots of windows & to the right are 3 bedrooms & 2 bathrooms. Primary bedroom has big en-suite with soaker tub. Stairs to the basement are right off the garage entry. In the basement you will find another full 3pc bathroom, another bedroom, theater room and nook that is plumbed in for a bar.