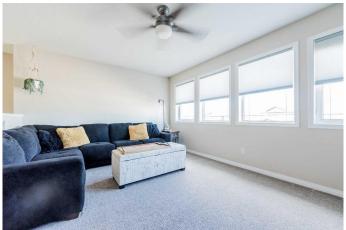

### \$469,900

4 Bedroom, 4.00 Bathroom, 1,764 sqft Residential on 0.11 Acres

Crystal Landing, Grande Prairie, Alberta

This exceptional recently updated 2-storey is sure to impress. Spacious entry way gives plenty of room. Corner gas fireplace in living room joining on to dining and kitchen area featuring an island, back splash and corner pantry. Sliding door off dining area leads out to a deck, very well taken care of yard fenced right around with a storage shed that is insulated. Upstairs you will find to the left a nice sized bonus room with lots of windows & to the right are 3 bedrooms & 2 bathrooms. Primary bedroom has big en-suite with soaker tub. Stairs to the basement are right off the garage entry. In the basement you will find another full 3pc bathroom, another bedroom, theater room and nook that is plumbed in for a bar.