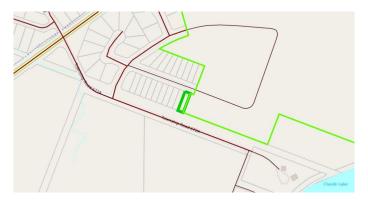

# \$90,000 - 321 13348 Twp Rd 672a, Lac La Biche

MLS® #A2214402

#### \$90,000

0 Bedroom, 0.00 Bathroom, Land on 0.25 Acres

Lac La Biche, Lac La Biche, Alberta

NOW SELLING!!!! Phase 1 of Churchill Gates. 1/2 acre and 1/4 acre serviced estate lots located only minutes from the town of Lac La Biche, across from Lac La Biche golf and country club. This architecturally controlled residential subdivision has a scenic view of the lake and is close to walking trails, boat launch, golfing and all the recreation that Lac La Biche has to offer.

### **Community Information**

Address 321 13348 Twp Rd 672a

Subdivision Lac La Biche
City Lac La Biche

County Lac La Biche County

Province Alberta
Postal Code T0A 2C0