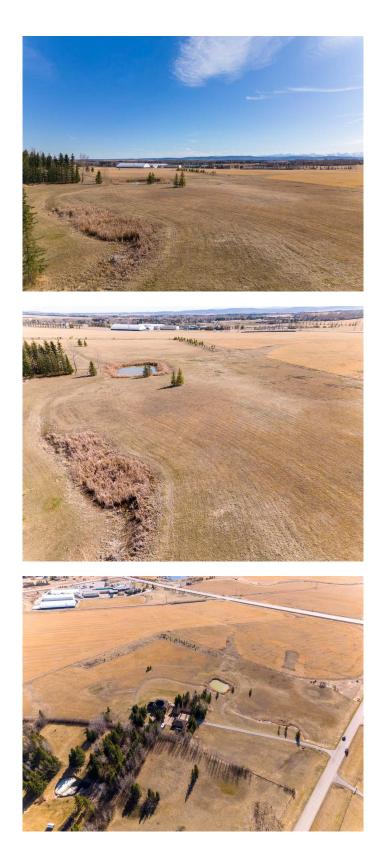

#### \$2,200,000

0 Bedroom, 0.00 Bathroom, Land on 11.29 Acres

NONE, Rural Rocky View County, Alberta

11.29-acre Dream location with unparalleled mountain views in desirable Springbank. Potential exists for further subdivision or just build your dream home and enjoy the country feeling with easy and great access to the city, airport, Banff, K country and so onâ€l., no time limit to build. Within 5 kilometers or less you will have access to, Calaway Park, Edge School, Springbank Park for All Seasons, Elbow Valley Elementary School, Springbank Middle School & Springbank Community High School. This parcel has access from Huggard road east of Range Road 33. This is probably the last remaining smaller parcel of land available in South Springbank so don't delay, view and offer today. New Springbank ASP Infill Residential Land Use Strategy allows for ~ 2acre lots. Existing commercial water well on the south end of the property. Full due diligence and information package available, including approved survey, groundwater reports, sewage treatment assessments and more.

#### Exterior

Lot Description Corners Marked, Irregular Lot, Open Lot, Treed, Views