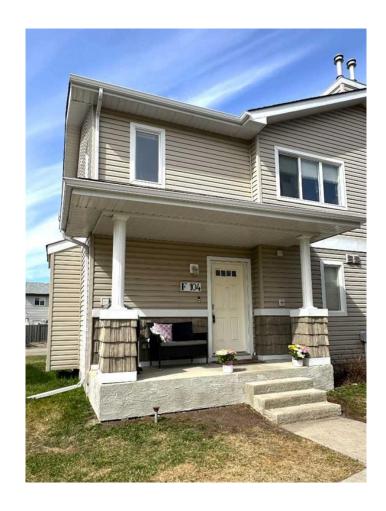

# \$219,900 - 104f, 8640 103 Avenue, Grande Prairie

MLS® #A2214558

## \$219,900

2 Bedroom, 2.00 Bathroom, 1,056 sqft Residential on 0.00 Acres

Crystal Landing, Grande Prairie, Alberta

Step right up to this delightful 2-bedroom, 2-bathroom townhouse in Crystal Landingâ€"a gem for first-time buyers or savvy investors! Featuring a single attached garage, fresh paint and no carpet, this townhouse blends cozy vibes with a practical layout. The main floor has a good-sized bedroom, full bathroom, and laundry, while upstairs shines with a sunny kitchen, dining nook, and roomy living area, plus another bedroom and full bath. Nestled near shopping, dining, and transit, this treasure is a budget-friendly jackpot. Condo fees even cover snow and garbage removal, water, and landscape maintenanceâ€"what a deal! Don't let this one slip awayâ€"book your tour today!

#### **Essential Information**

MLS® # A2214558 Price \$219,900

Bedrooms 2
Bathrooms 2.00
Full Baths 2

Square Footage 1,056 Acres 0.00 Year Built 2008

Type Residential

Sub-Type Row/Townhouse

Style 2 Storey

Status Active

# **Community Information**

Address 104f, 8640 103 Avenue

Subdivision Crystal Landing
City Grande Prairie
County Grande Prairie

Province Alberta
Postal Code T8X1L1