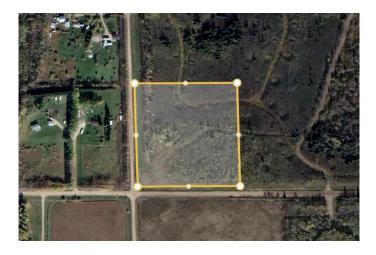

## \$329,900

0 Bedroom, 0.00 Bathroom, Land on 10.00 Acres

NONE, Rural Grande Prairie No. 1, County of, Alberta

Welcome to a stunning 10-acre parcel tucked away in the beautiful Saddle Hills area, and just a few minutes from Sexsmith and Grande Prairie. Offering breathtaking views overlooking the valleys of the Saddle Hills, and the mountains beyond, this property captures the true essence of rural Alberta living. With a few trails already carved through the landscape and crown land directly to the north, adventure and serenity are right at your doorstep. Whether you're looking to build your dream home, start a hobby farm, or simply escape to a peaceful retreat, this parcel provides the perfect backdrop. Power is already brought onto the property, putting you one step closer to turning your vision into reality. Opportunities like this don't come along often, take the first step toward your future today!

## **Community Information**

| Address     | 744 Township                          |
|-------------|---------------------------------------|
| Subdivision | NONE                                  |
| City        | Rural Grande Prairie No. 1, County of |
| County      | Grande Prairie No. 1, County of       |
| Province    | Alberta                               |
| Postal Code | T0H 3C0                               |