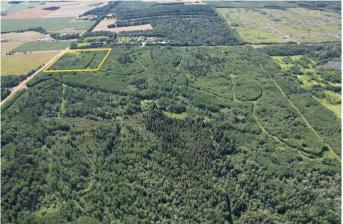

## \$329,900

0 Bedroom, 0.00 Bathroom, Land on 10.00 Acres

NONE, Rural Grande Prairie No. 1, County of, Alberta

Welcome to a stunning 10-acre parcel tucked away in the beautiful Saddle Hills area, and just a few minutes from Sexsmith and Grande Prairie. Offering breathtaking views overlooking the valleys of the Saddle Hills, and the mountains beyond, this property captures the true essence of rural Alberta living. With a few trails already carved through the landscape and crown land directly to the north, adventure and serenity are right at your doorstep. Whether you're looking to build your dream home, start a hobby farm, or simply escape to a peaceful retreat, this parcel provides the perfect backdrop. Power is already brought onto the property, putting you one step closer to turning your vision into reality. Opportunities like this don't come along often, take the first step toward your future today!