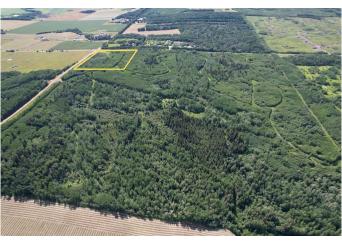

## \$329,900

0 Bedroom, 0.00 Bathroom, Land on 10.00 Acres

NONE, Rural Grande Prairie No. 1, County of, Alberta

Welcome to a stunning 10-acre parcel tucked away in the beautiful Saddle Hills area, and just a few minutes from Sexsmith and Grande Prairie. Offering breathtaking views overlooking the valleys of the Saddle Hills, and the mountains beyond, this property captures the true essence of rural Alberta living. With a few trails already carved through the landscape and crown land directly to the north, adventure and serenity are right at your doorstep. Whether you're looking to build your dream home, start a hobby farm, or simply escape to a peaceful retreat, this parcel provides the perfect backdrop. Power is already brought onto the property, putting you one step closer to turning your vision into reality. Opportunities like this don't come along often, take the first step toward your future today!